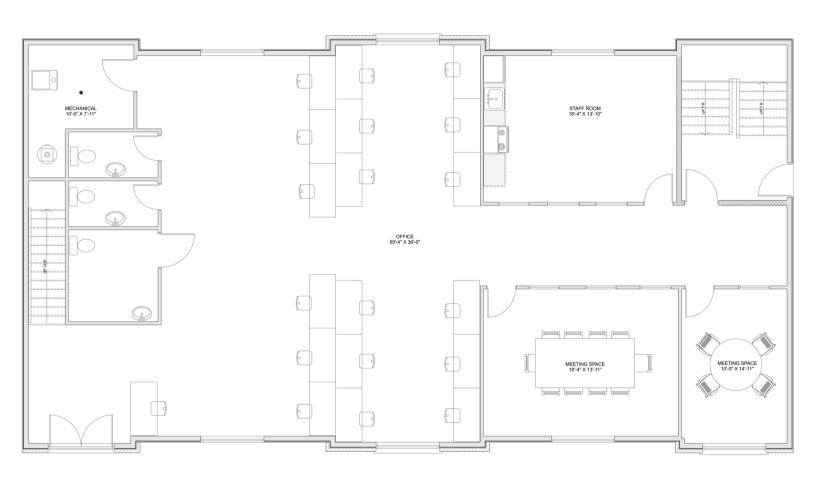

# PLAN #21-0100



0 BEDROOMS



5 HALF BATHROOMS



TYPE: Office Building

SIZE: 5,588 SQ. FT.

OVERALL WIDTH: 72'-10"

OVERALL DEPTH: 38'-7"



## CHOOSE YOUR DREAM HOME

Not seeing the perfect plan? We also offer custom design services! 613–876–2488 information@houseofthree.ca www.houseofthree.ca

PLAN #21-0100



#### SECOND FLOOR



## CHOOSE YOUR DREAM HOME

Not seeing the perfect plan? We also offer custom design services! 613–876–2488 information@houseofthree.ca www.houseofthree.ca

PLAN #21-0100



MAIN FLOOR



## CHOOSE YOUR DREAM HOME

Not seeing the perfect plan? We also offer custom design services! 613–876–2488 information@houseofthree.ca www.houseofthree.ca

PLAN #21-0100



#### **FOUNDATION**