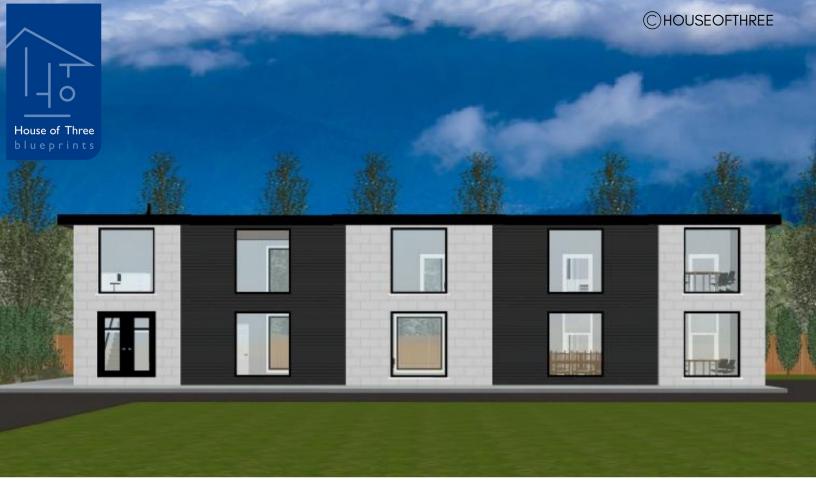

# PLAN #21-0100

0 BEDROOMS

5 HALF BATHROOMS

TYPE: Office Building

SIZE: 5,588 SQ. FT.

OVERALL WIDTH: 72'-10"

OVERALL DEPTH: 38'-7"

## CHOOSE YOUR DREAM HOME

Not seeing the perfect plan? We also offer custom design services! 613–876–2488 information@houseofthree.ca www.houseofthree.ca

PLAN #21-0100