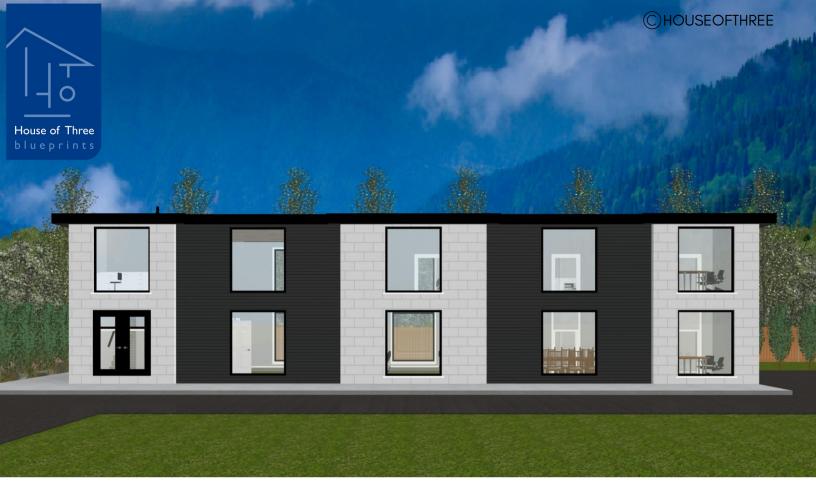

# PLAN #21-0100

0 BEDROOMS

**5 HALF BATHROOMS** 

TYPE: Office Building SIZE: 5,590 SQ. FT. OVERALL WIDTH: 72'-10'' OVERALL DEPTH: 38'-11''

## CHOOSE YOUR DREAM HOME

Not seeing the perfect plan? We also offer custom design services! 613-876-2488 information@houseofthree.ca www.houseofthree.ca PLAN #21-0100