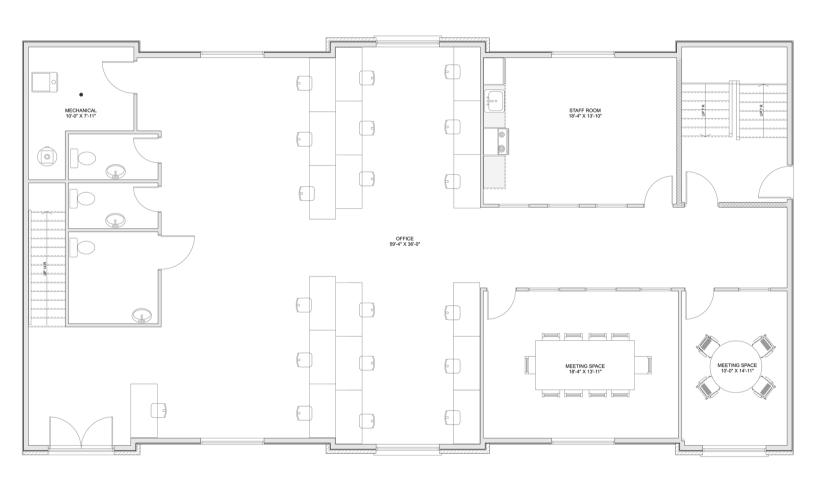

# PLAN #21-0100

0 BEDROOMS

**5 HALF BATHROOMS** 

TYPE: Office Building SIZE: 5,590 SQ. FT. OVERALL WIDTH: 72'-10'' OVERALL DEPTH: 38'-11''

## CHOOSE YOUR DREAM HOME

Not seeing the perfect plan? We also offer custom design services! 613-876-2488 information@houseofthree.ca www.houseofthree.ca

MAIN FLOOR