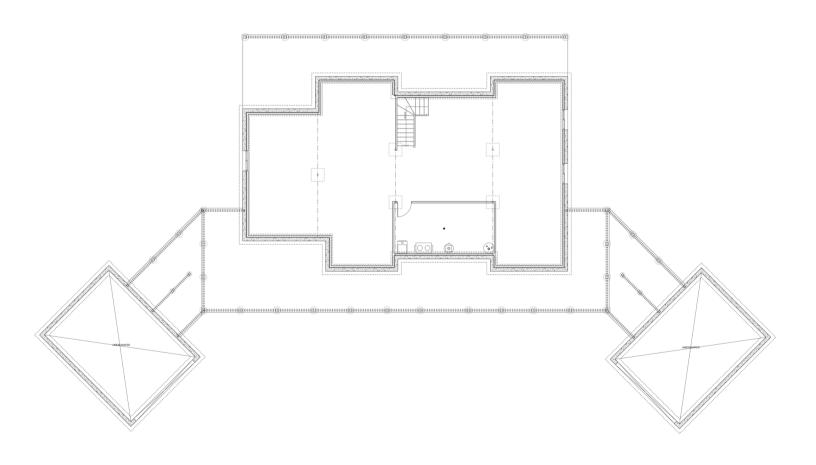

# PLAN #21-0102



2 BEDROOMS



3 BATHROOMS



TYPE: House

SIZE: 2,725 SQ. FT.

**OVERALL WIDTH: 141'-1/8"** 

OVERALL DEPTH: 76'-1/8"



#### CHOOSE YOUR DREAM HOME

Not seeing the perfect plan? We also offer custom design services! 613-876-2488

information@houseofthree.ca www.houseofthree.ca

#### PLAN #21-0102



SECOND FLOOR



## CHOOSE YOUR DREAM HOME

Not seeing the perfect plan? We also offer custom design services! 613-876-2488 information@houseofthree.ca www.houseofthree.ca

PLAN #21-0102



MAIN FLOOR



## CHOOSE YOUR DREAM HOME

Not seeing the perfect plan? We also offer custom design services! 613-876-2488 information@houseofthree.ca www.houseofthree.ca

PLAN #21-0102



#### **FOUNDATION**