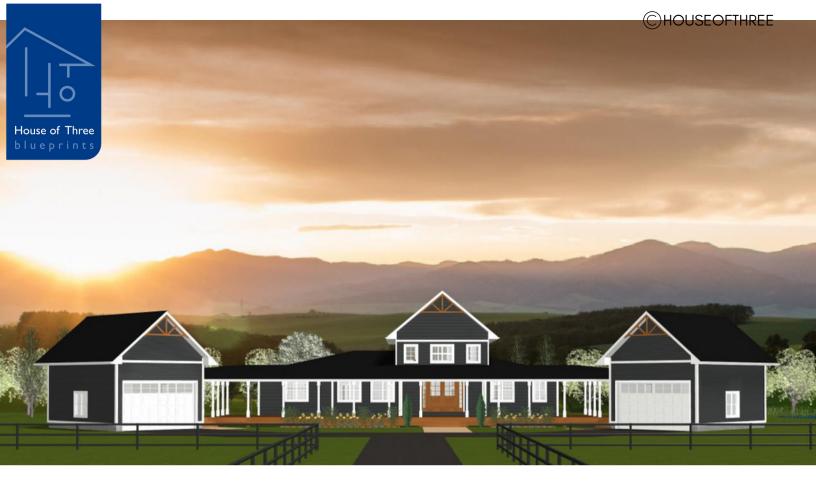

# PLAN #21-0102

2 BEDROOMS

3 BATHROOMS

TYPE: House

SIZE: 2,725 SQ. FT.

**OVERALL WIDTH: 141'-1/8"** 

OVERALL DEPTH: 76'-1/8"