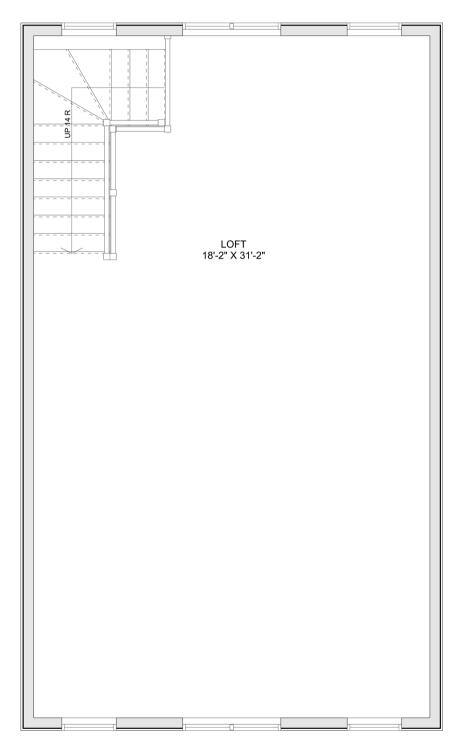

# PLAN #21-0102



2 BEDROOMS



3 BATHROOMS



TYPE: House

SIZE: 2,725 SQ. FT.

**OVERALL WIDTH: 141'-1/8"** 

OVERALL DEPTH: 76'-1/8"



#### CHOOSE YOUR DREAM HOME

Not seeing the perfect plan? We also offer custom design services! 613-876-2488

information@houseofthree.ca www.houseofthree.ca

#### PLAN #21-0102



SECOND FLOOR



## CHOOSE YOUR DREAM HOME

Not seeing the perfect plan? We also offer custom design services! 613-876-2488 information@houseofthree.ca www.houseofthree.ca

PLAN #21-0102



MAIN FLOOR



## CHOOSE YOUR DREAM HOME

Not seeing the perfect plan? We also offer custom design services! 613-876-2488 information@houseofthree.ca www.houseofthree.ca

PLAN #21-0102



#### **FOUNDATION**