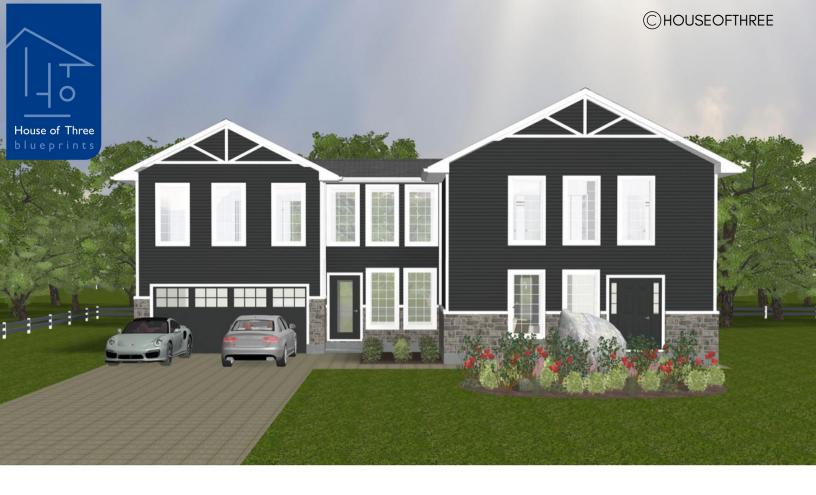

# PLAN #21-0118

5 BEDROOMS

3.5 BATHROOMS

TYPE: House

SIZE: 2,501 SQ. FT.

OVERALL WIDTH: 57'-9"

OVERALL DEPTH: 38'-2"

## CHOOSE YOUR DREAM HOME

Not seeing the perfect plan? We also offer custom design services! 613–876–2488 information@houseofthree.ca www.houseofthree.ca

PLAN #21-0118