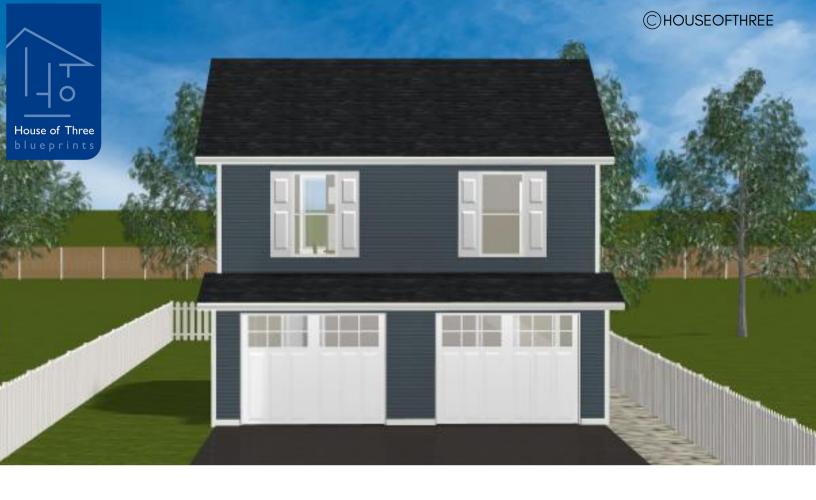

# PLAN #21-0133

1 BEDROOM

1 BATHROOM

TYPE: House

SIZE: 1270 SQ. FT.

OVERALL WIDTH: 24'-0"

OVERALL DEPTH: 30'-11"