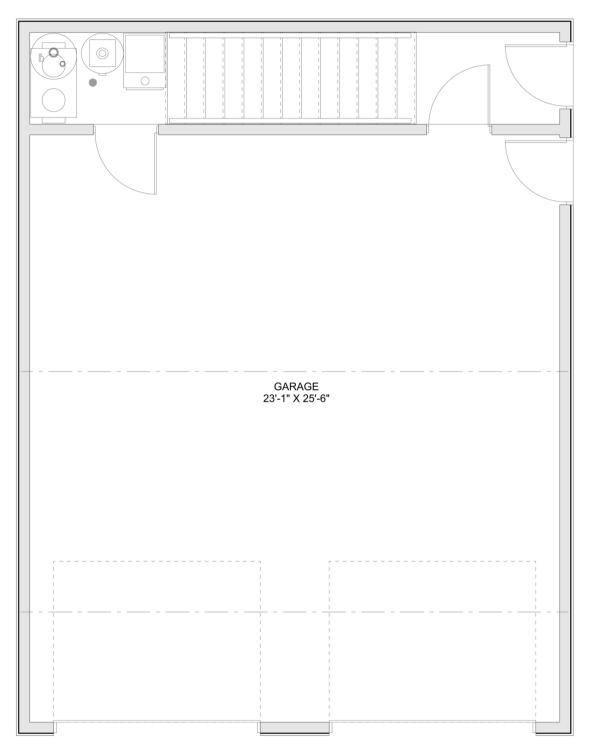

# PLAN #21-0133



1 BEDROOM



1 BATHROOM



TYPE: House

SIZE: 1270 SQ. FT.

OVERALL WIDTH: 24'-0"

OVERALL DEPTH: 30'-11"



## CHOOSE YOUR DREAM HOME

Not seeing the perfect plan? We also offer custom design services! 613–876–2488 information@houseofthree.ca www.houseofthree.ca

PLAN #21-0133



SECOND FLOOR



### CHOOSE YOUR DREAM HOME

Not seeing the perfect plan? We also offer custom design services! 613–876–2488 information@houseofthree.ca www.houseofthree.ca

### PLAN #21-0133



MAIN FLOOR



### CHOOSE YOUR DREAM HOME

Not seeing the perfect plan? We also offer custom design services! 613–876–2488 information@houseofthree.ca www.houseofthree.ca

PLAN #21-0133



**FOUNDATION**