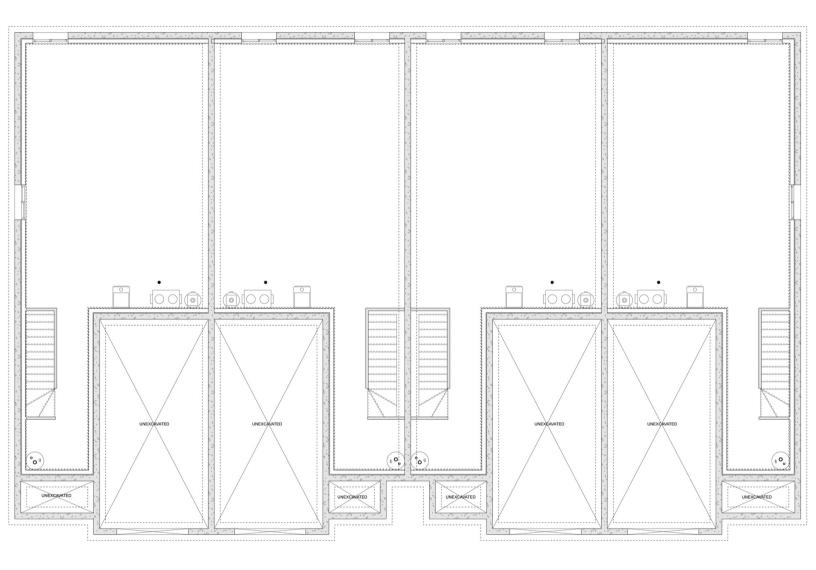

# PLAN #21-0135



# 3 BEDROOMS (X4 UNITS)





2 1/2 BATHROOM (X4 UNITS)

TYPE: Two Storey Townhouse SIZE: 7948 SQ. FT. 1987 SQ. FT./UNIT OVERALL WIDTH: 88'-0'' OVERALL DEPTH: 56'-2''



# CHOOSE YOUR DREAM HOME

Not seeing the perfect plan? We also offer custom design services! 613-876-2488 information@houseofthree.ca www.houseofthree.ca

# PLAN #21-0135



#### SECOND FLOOR



#### CHOOSE YOUR DREAM HOME

Not seeing the perfect plan? We also offer custom design services! 613-876-2488 information@houseofthree.ca www.houseofthree.ca

# PLAN #21-0135





# CHOOSE YOUR DREAM HOME

Not seeing the perfect plan? We also offer custom design services! 613-876-2488 information@houseofthree.ca www.houseofthree.ca

#### PLAN #21-0135



#### FOUNDATION