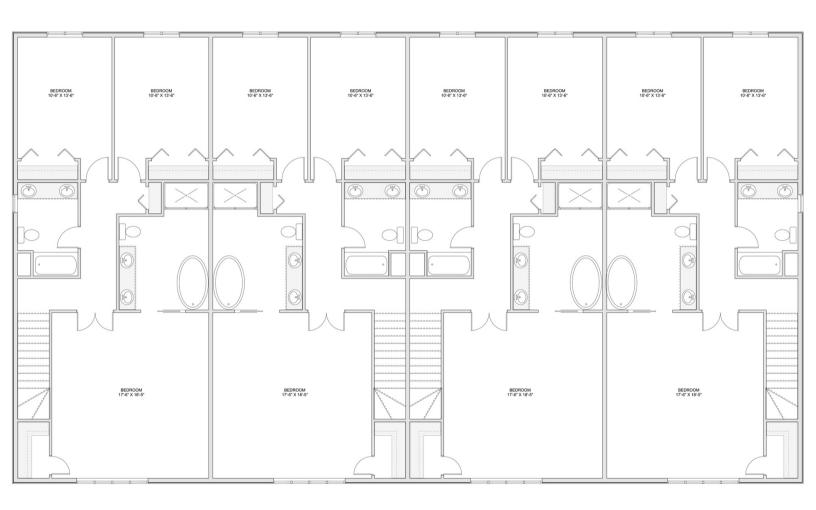

#### SECOND FLOOR

# 3 BEDROOMS (X4 UNITS)

2 1/2 BATHROOM (X4 UNITS)

TYPE: Two Storey Townhouse SIZE: 7948 SQ. FT. 1987 SQ. FT./UNIT OVERALL WIDTH: 88'-0'' OVERALL DEPTH: 56'-2''