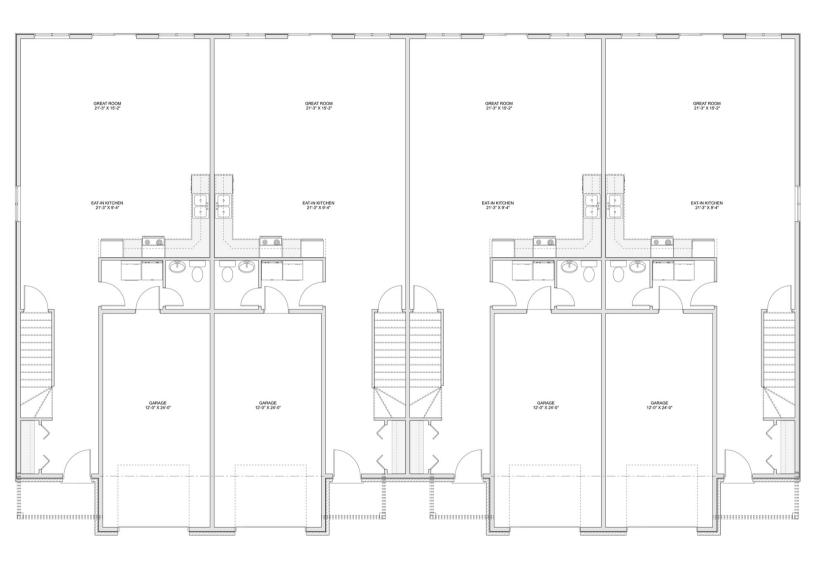

# 3 BEDROOMS (X4 UNITS)

2 1/2 BATHROOM (X4 UNITS)

TYPE: Two Storey Townhouse SIZE: 7948 SQ. FT. 1987 SQ. FT./UNIT OVERALL WIDTH: 88'-0'' OVERALL DEPTH: 56'-2''