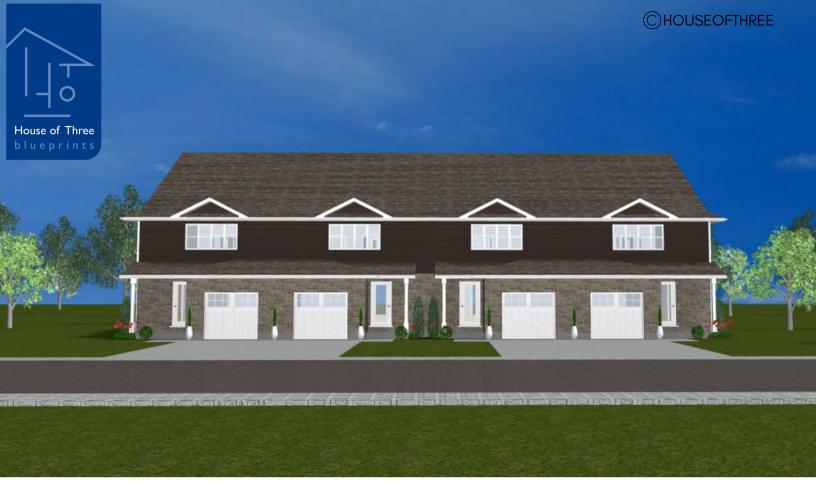

# PLAN #21-0135

# 3 BEDROOMS (X4 UNITS)

2 1/2 BATHROOM (X4 UNITS)

TYPE: Two Storey Townhouse SIZE: 7948 SQ. FT. 1987 SQ. FT./UNIT OVERALL WIDTH: 88'-0'' OVERALL DEPTH: 56'-2''