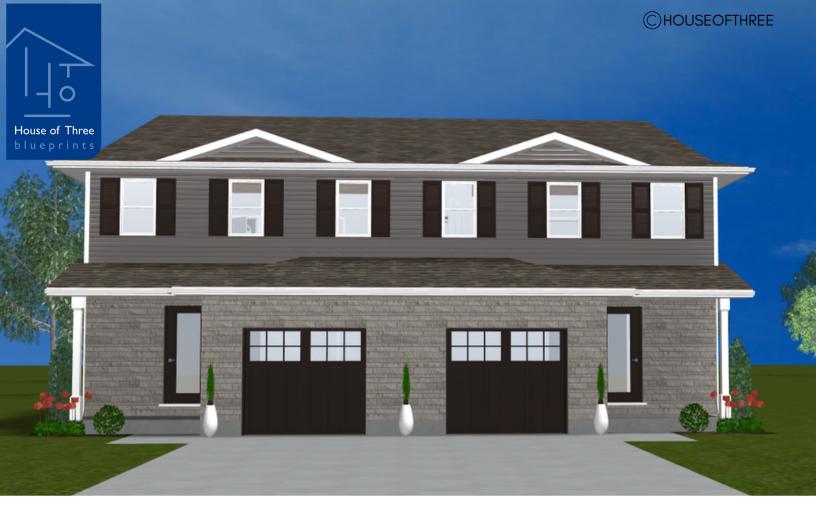

# PLAN #21-0138

7 BEDROOMS (3 IN 1 UNIT, 4 IN 1 UNIT)

2 1/2 BATHROOM (X2 UNITS)

TYPE: Two Storey (Duplex) SIZE (SQ. FT.): 3547 SQ. FT. 1773 SQ. FT./UNIT OVERALL WIDTH: 44'-0'' OVERALL DEPTH: 50'-7''

## CHOOSE YOUR DREAM HOME

Not seeing the perfect plan? We also offer custom design services! 613-876-2488 information@houseofthree.ca www.houseofthree.ca

PLAN #21-0138