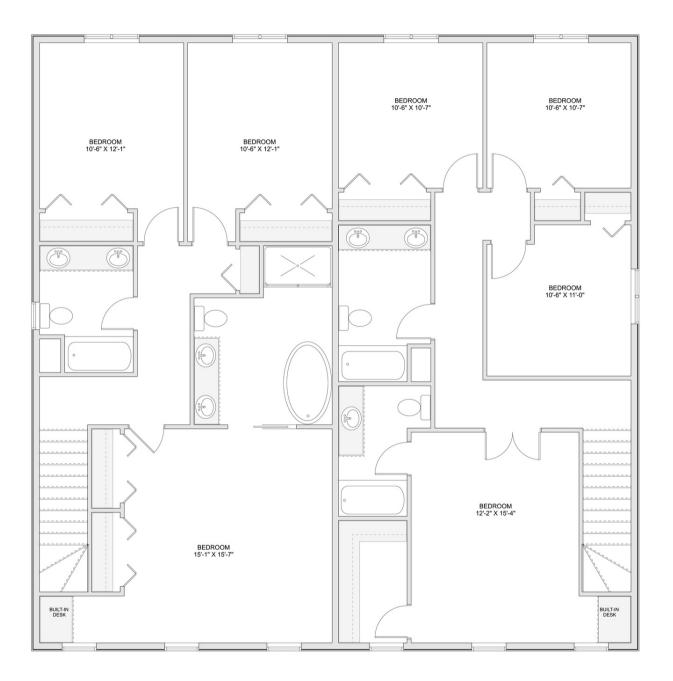

# PLAN #21-0138

7 BEDROOMS (3 IN 1 UNIT, 4 IN 1 UNIT)

2 1/2 BATHROOM (X2 UNITS)

TYPE: Two Storey (Duplex) SIZE (SQ. FT.): 3547 SQ. FT. 1773 SQ. FT./UNIT OVERALL WIDTH: 44'-0'' OVERALL DEPTH: 50'-7''

#### SECOND FLOOR