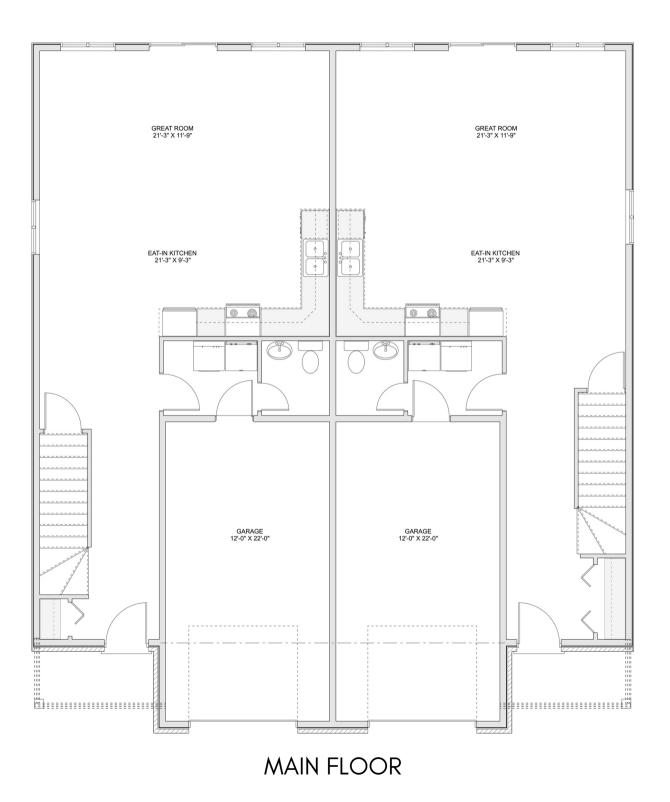

# PLAN #21-0138

7 BEDROOMS (3 IN 1 UNIT, 4 IN 1 UNIT)

2 1/2 BATHROOM (X2 UNITS)

TYPE: Two Storey (Duplex) SIZE (SQ. FT.): 3547 SQ. FT. 1773 SQ. FT./UNIT OVERALL WIDTH: 44'-0'' OVERALL DEPTH: 50'-7''

# CHOOSE YOUR DREAM HOME

Not seeing the perfect plan? We also offer custom design services! 613-876-2488 information@houseofthree.ca www.houseofthree.ca

PLAN #21-0138

ALL DIMENSIONS APPROXIMATE. E. & O. E.