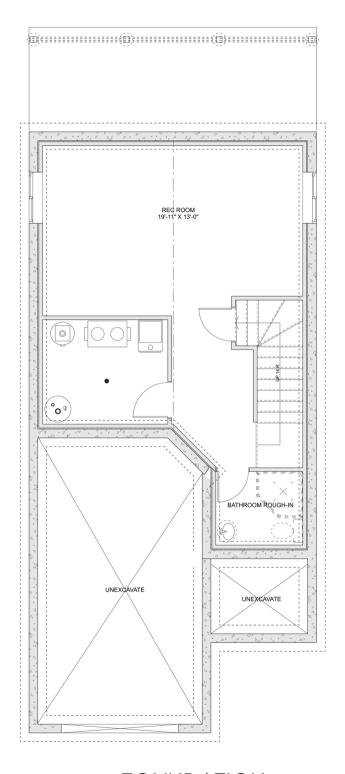

# PLAN #21-0139



3 BEDROOMS



3 BATHROOMS



TYPE: House

1,377 SQ. FT.

OVERALL WIDTH: 22'-0"

OVERALL DEPTH: 54'-0"



### CHOOSE YOUR DREAM HOME

Not seeing the perfect plan? We also offer custom design services! 613-876-2488

information@houseofthree.ca www.houseofthree.ca

### PLAN #21-0139



SECOND FLOOR



### CHOOSE YOUR DREAM HOME

Not seeing the perfect plan? We also offer custom design services! 613-876-2488

information@houseofthree.ca www.houseofthree.ca

## PLAN #21-0139



MAIN FLOOR



### CHOOSE YOUR DREAM HOME

Not seeing the perfect plan? We also offer custom design services! 613-876-2488

information@houseofthree.ca www.houseofthree.ca

## PLAN #21-0139



**FOUNDATION**