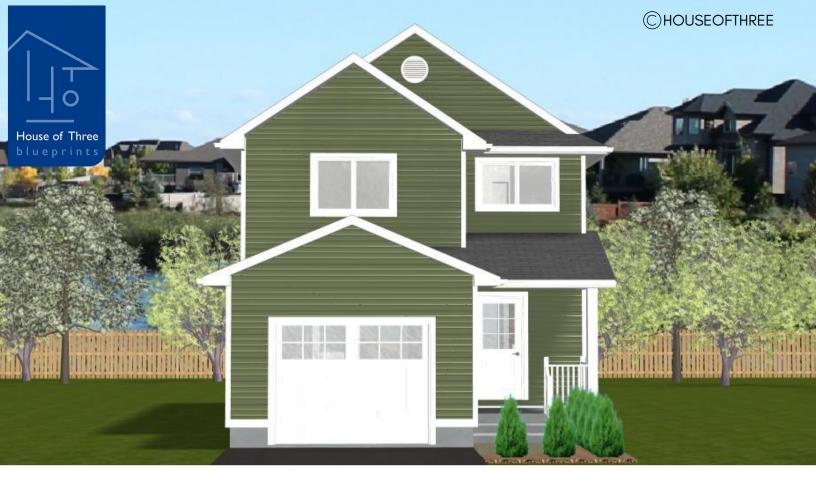

# PLAN #21-0139

3 BEDROOMS

3 BATHROOMS

TYPE: House

1,377 SQ. FT.

OVERALL WIDTH: 22'-0"

OVERALL DEPTH: 54'-0"