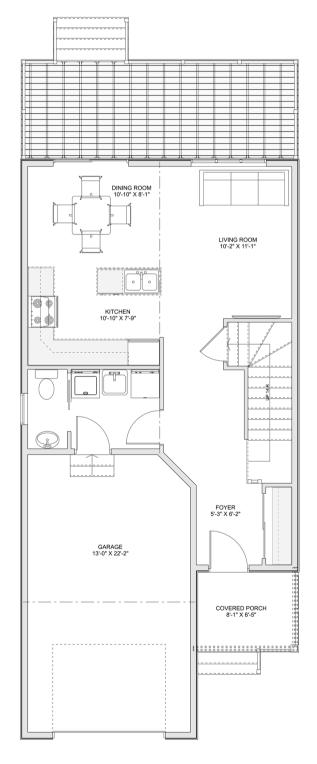

# PLAN #21-0139



3 BEDROOMS



3 BATHROOMS



TYPE: House

1,377 SQ. FT.

OVERALL WIDTH: 22'-0"

OVERALL DEPTH: 54'-0"



### CHOOSE YOUR DREAM HOME

Not seeing the perfect plan? We also offer custom design services! 613-876-2488

information@houseofthree.ca www.houseofthree.ca

### PLAN #21-0139



SECOND FLOOR



### CHOOSE YOUR DREAM HOME

Not seeing the perfect plan? We also offer custom design services! 613-876-2488

information@houseofthree.ca www.houseofthree.ca

## PLAN #21-0139



MAIN FLOOR



### CHOOSE YOUR DREAM HOME

Not seeing the perfect plan? We also offer custom design services! 613-876-2488

information@houseofthree.ca www.houseofthree.ca

## PLAN #21-0139



**FOUNDATION**