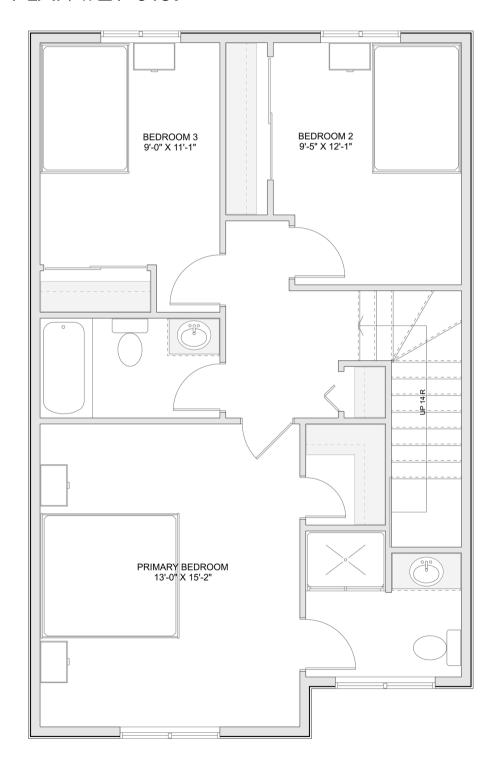

# PLAN #21-0139



3 BEDROOMS



3 BATHROOMS



TYPE: House

1,377 SQ. FT.

OVERALL WIDTH: 22'-0"

OVERALL DEPTH: 54'-0"



### CHOOSE YOUR DREAM HOME

Not seeing the perfect plan? We also offer custom design services! 613-876-2488

information@houseofthree.ca www.houseofthree.ca

### PLAN #21-0139



SECOND FLOOR



### CHOOSE YOUR DREAM HOME

Not seeing the perfect plan? We also offer custom design services! 613-876-2488

information@houseofthree.ca www.houseofthree.ca

## PLAN #21-0139



MAIN FLOOR



### CHOOSE YOUR DREAM HOME

Not seeing the perfect plan? We also offer custom design services! 613-876-2488

information@houseofthree.ca www.houseofthree.ca

## PLAN #21-0139



**FOUNDATION**