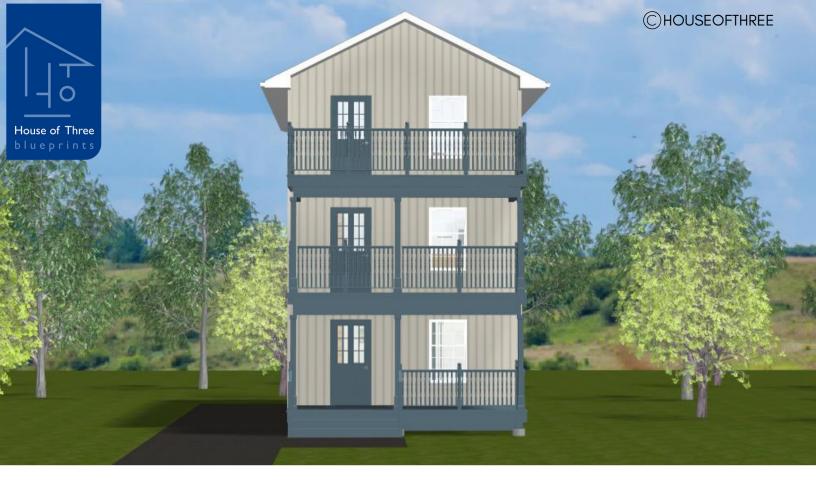

# PLAN #21-0149

5 BEDROOMS

4 BATHROOMS

TYPE: House

SIZE: 2,205 SQ. FT.

OVERALL WIDTH: 18'-0"

OVERALL DEPTH: 48'-0"

Not seeing the perfect plan? We also offer custom design services! 613–876–2488