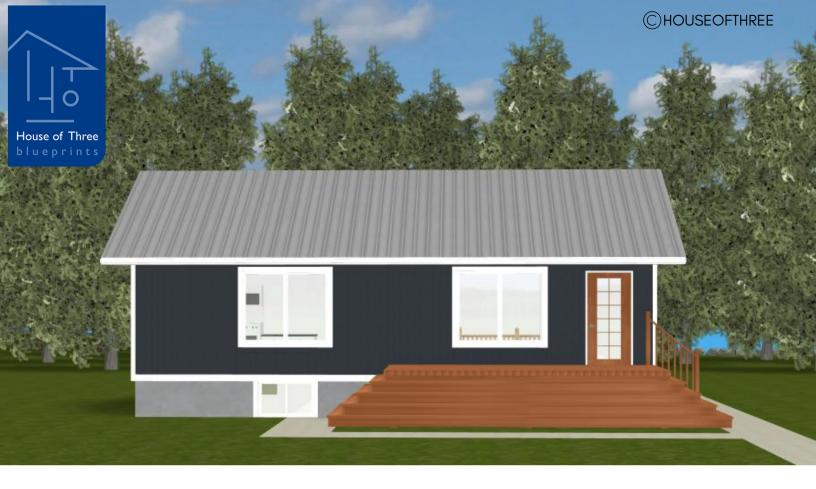

## PLAN #21-0156

2 BEDROOM

1 BATHROOM

TYPE: Cottage

875 SQ. FT.

OVERALL WIDTH: 35'-10"

OVERALL DEPTH: 37'-7"