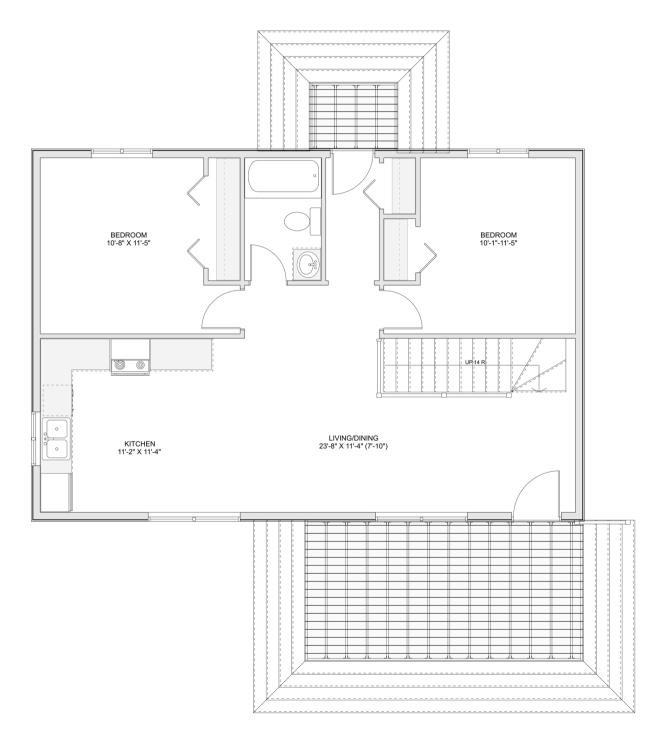

## PLAN #21-0156

2 BEDROOM

1 BATHROOM

TYPE: Cottage

875 SQ. FT.

OVERALL WIDTH: 35'-10"

OVERALL DEPTH: 37'-7"

## CHOOSE YOUR DREAM HOME

Not seeing the perfect plan? We also offer custom design services! 613–876–2488 information@houseofthree.ca www.houseofthree.ca

PLAN #21-0156

MAIN FLOOR