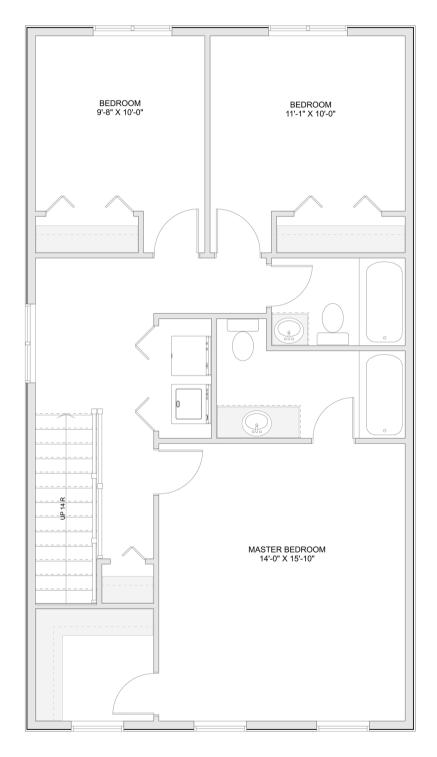

# PLAN #21-0159



3 BEDROOMS



2 BATHROOMS



TYPE: House

SIZE: 1,950 SQ. FT.

WIDTH: 22'-10"

DEPTH: 51'-4"



### CHOOSE YOUR DREAM HOME

Not seeing the perfect plan? We also offer custom design services! 613–876–2488

information@houseofthree.ca www.houseofthree.ca

# PLAN #21-0159



SECOND FLOOR



### CHOOSE YOUR DREAM HOME

Not seeing the perfect plan? We also offer custom design services! 613–876–2488

information@houseofthree.ca www.houseofthree.ca

PLAN #21-0159



MAIN FLOOR



# CHOOSE YOUR DREAM HOME

Not seeing the perfect plan? We also offer custom design services! 613–876–2488

information@houseofthree.ca www.houseofthree.ca

PLAN #21-0159





**FOUNDATION**