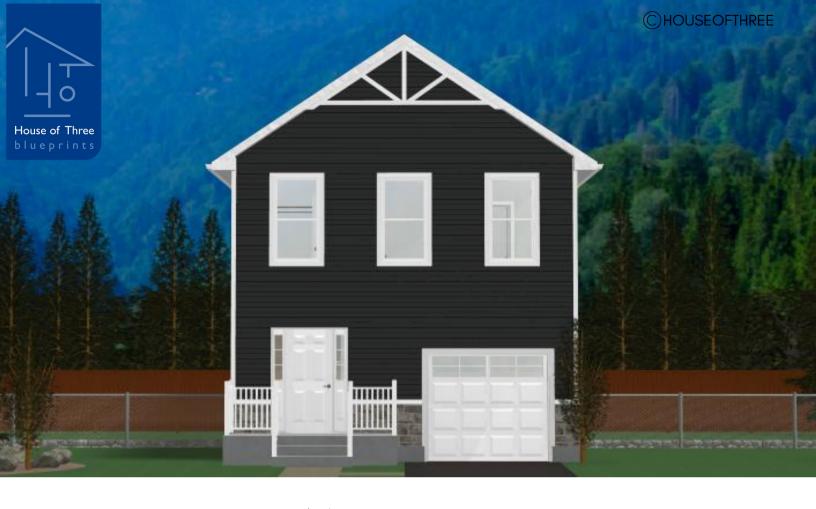

# PLAN #21-0159

3 BEDROOMS

2 BATHROOMS

TYPE: House

SIZE: 1,950 SQ. FT.

WIDTH: 22'-10"

DEPTH: 51'-4"