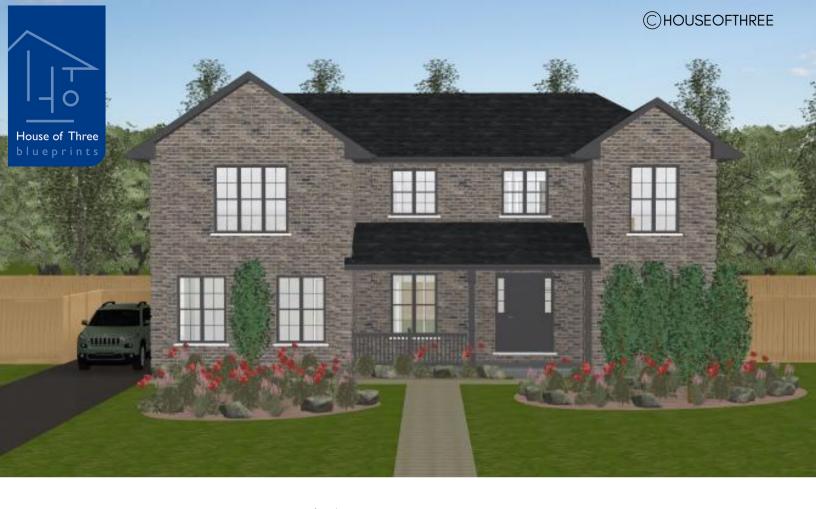

# PLAN #21-0161

4 BEDROOMS

2.5 BATHROOMS

TYPE: House

SIZE: 2,776 SQ. FT.

OVERALL WIDTH: 45'-2"

**OVERALL DEPTH: 32-4"** 

## CHOOSE YOUR DREAM HOME

Not seeing the perfect plan? We also offer custom design services! 613–876–2488 information@houseofthree.ca www.houseofthree.ca

PLAN #21-0161