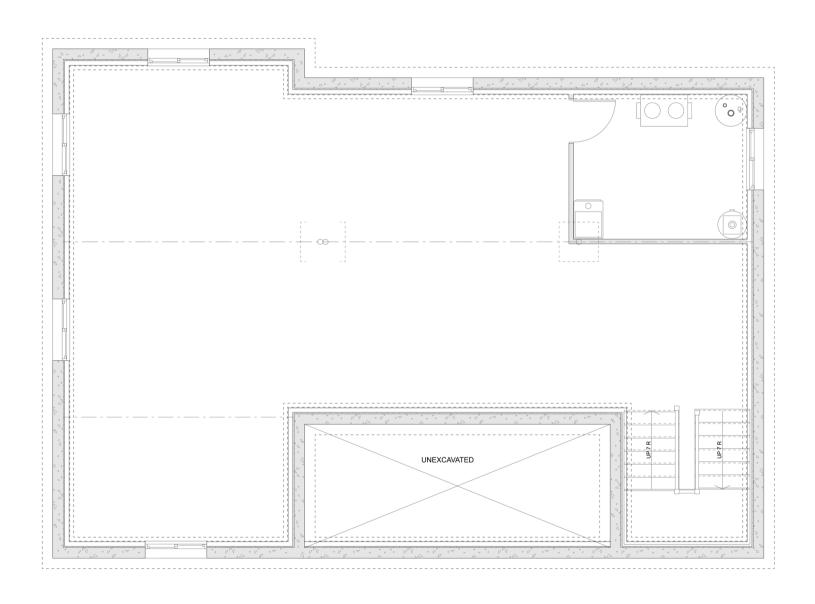

# PLAN #21-0161



4 BEDROOMS



2.5 BATHROOMS



TYPE: House

SIZE: 2,776 SQ. FT.

OVERALL WIDTH: 45'-2"

**OVERALL DEPTH: 32-4"** 



### CHOOSE YOUR DREAM HOME

Not seeing the perfect plan? We also offer custom design services! 613–876–2488 information@houseofthree.ca www.houseofthree.ca

PLAN #21-0161



SECOND FLOOR



### CHOOSE YOUR DREAM HOME

Not seeing the perfect plan? We also offer custom design services! 613–876–2488 information@houseofthree.ca www.houseofthree.ca

PLAN #21-0161



MAIN FLOOR



## CHOOSE YOUR DREAM HOME

Not seeing the perfect plan? We also offer custom design services! 613–876–2488 information@houseofthree.ca www.houseofthree.ca

PLAN #21-0161



#### **FOUNDATION**