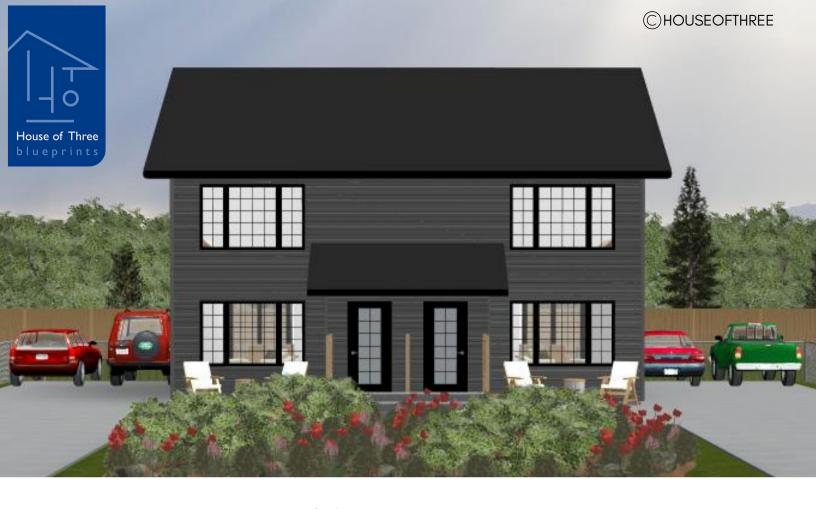

# PLAN #21-0171

6 BEDROOMS (3 PER UNIT)

5 BATHROOMS (2.5 PER UNIT)

TYPE: House (Duplex)

SIZE: 2,643 SQ. FT.

OVERALL WIDTH: 35'-7"

OVERALL DEPTH: 45-0"