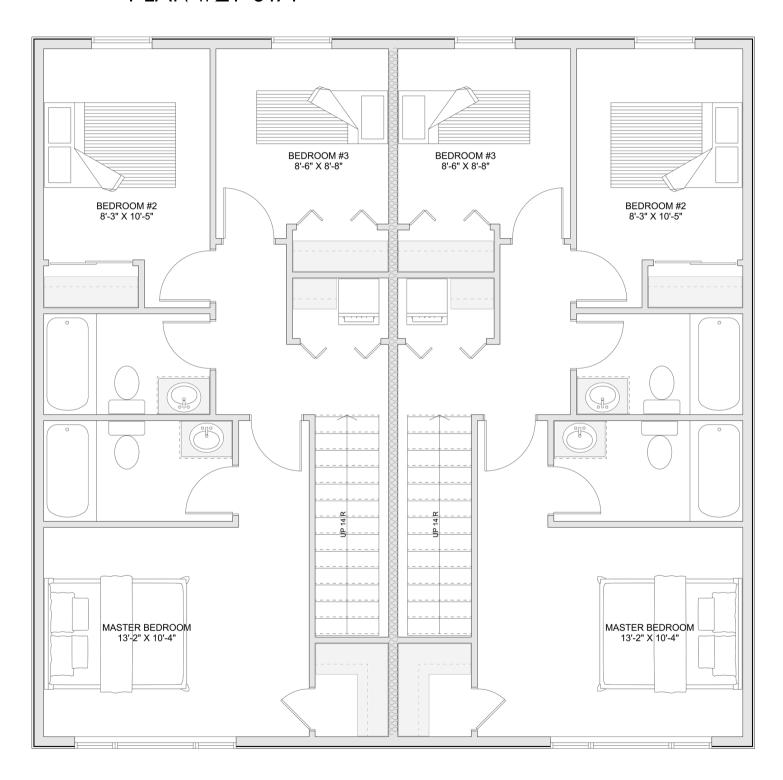

# PLAN #21-0171

6 BEDROOMS (3 PER UNIT)

5 BATHROOMS (2.5 PER UNIT)

TYPE: House (Duplex)

SIZE: 2,643 SQ. FT.

OVERALL WIDTH: 35'-7"

OVERALL DEPTH: 45-0"

#### CHOOSE YOUR DREAM HOME

Not seeing the perfect plan? We also offer custom design services! 613–876–2488 information@houseofthree.ca www.houseofthree.ca

PLAN #21-0171

SECOND FLOOR