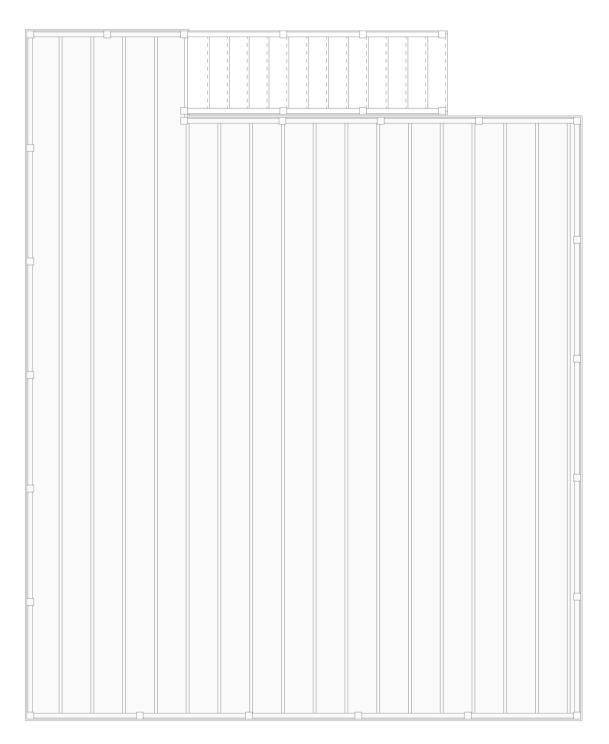

# PLAN #21-0191



0 BEDROOMS



0 BATHROOMS

TYPE: Garage SIZE: 587 SQ. FT. OVERALL WIDTH: 23'-0'' OVERALL DEPTH: 25'-0''



### CHOOSE YOUR DREAM HOME

Not seeing the perfect plan? We also offer custom design services! 613-876-2488 information@houseofthree.ca www.houseofthree.ca

## PLAN #21-0191



### SECOND FLOOR

# House of Three blueprints

#### CHOOSE YOUR DREAM HOME

Not seeing the perfect plan? We also offer custom design services! 613-876-2488 information@houseofthree.ca www.houseofthree.ca

### PLAN #21-0191



# House of Three blueprints

#### CHOOSE YOUR DREAM HOME

Not seeing the perfect plan? We also offer custom design services! 613-876-2488 information@houseofthree.ca www.houseofthree.ca

PLAN #21-0191



FOUNDATION