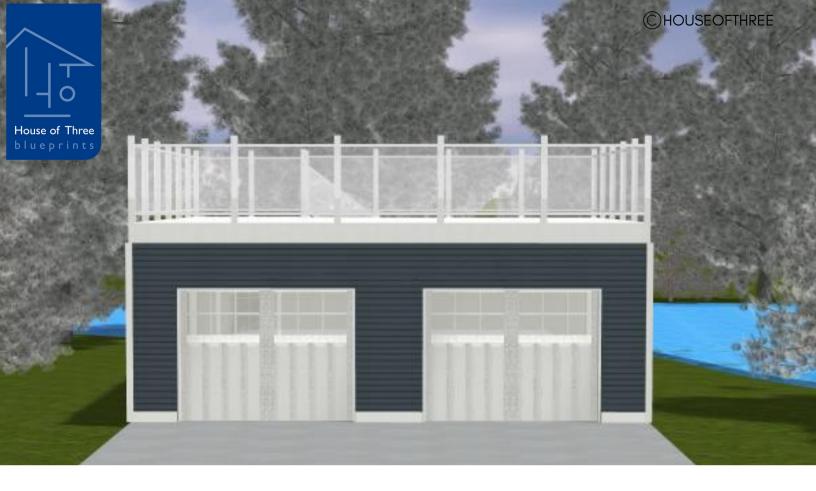

# PLAN #21-0191

0 BEDROOMS

0 BATHROOMS

TYPE: Garage SIZE: 587 SQ. FT. OVERALL WIDTH: 23'-0'' OVERALL DEPTH: 25'-0''

## PLAN #21-0191