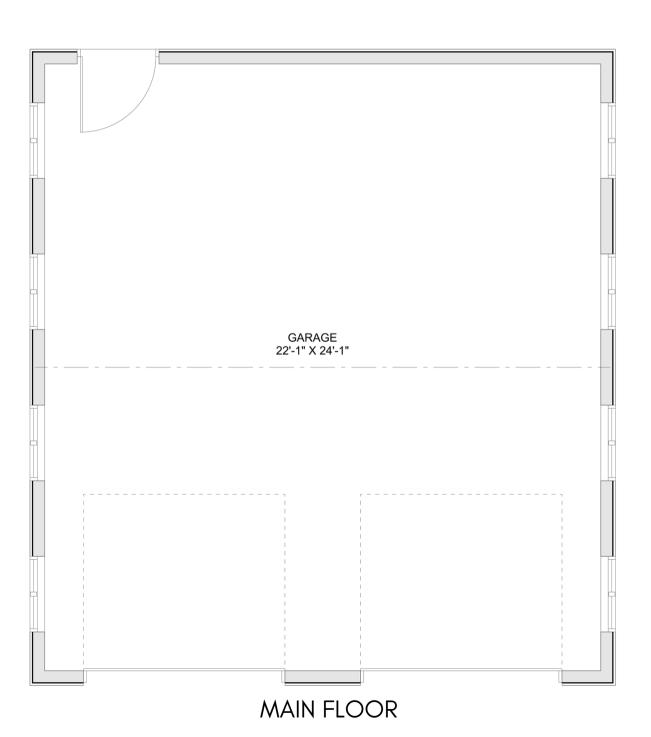

# PLAN #21-0191

0 BEDROOMS

0 BATHROOMS

TYPE: Garage SIZE: 587 SQ. FT. OVERALL WIDTH: 23'-0'' OVERALL DEPTH: 25'-0''

## PLAN #21-0191