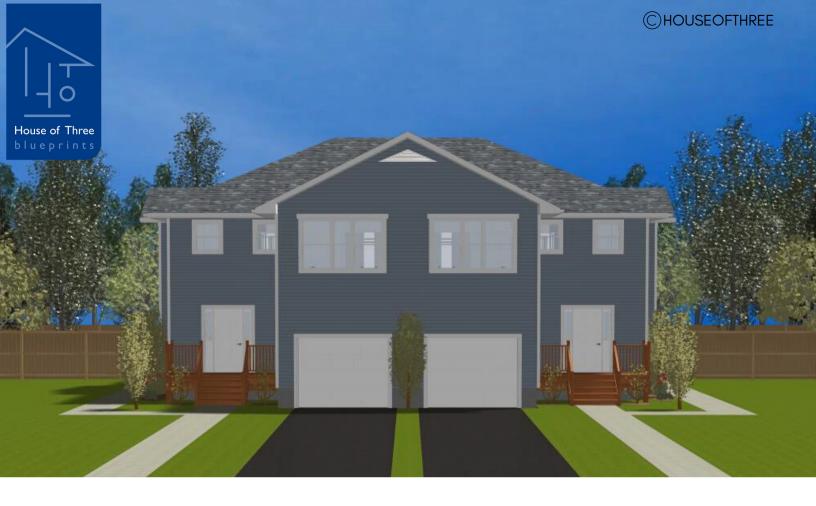

# PLAN #21-0196

6 BEDROOMS (3 PER UNIT)

5 BATHROOMS (2.5 PER UNIT)

TYPE: House (Duplex)

SIZE: 3,968 SQ. FT.

1,984 SQ. FT./UNIT

OVERALL WIDTH: 55'-6"

OVERALL DEPTH: 43'-6"

## CHOOSE YOUR DREAM HOME

Not seeing the perfect plan? We also offer custom design services! 613–876–2488 information@houseofthree.ca www.houseofthree.ca

PLAN #21-0196