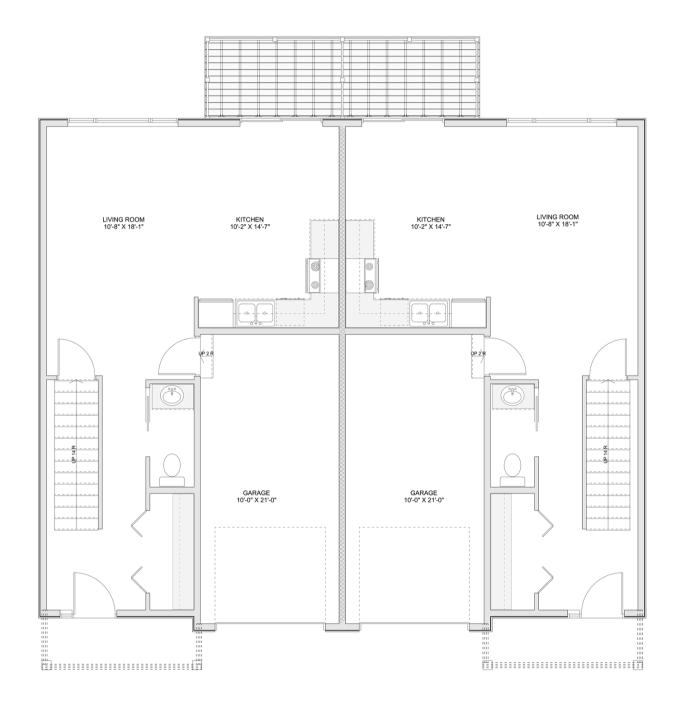

## PLAN #21-0201

6 BEDROOMS (3 PER UNIT)

5 BATHROOMS (2.5 PER UNIT)

TYPE: House (Duplex)

SIZE: 2,799 SQ. FT.

OVERALL WIDTH: 43'-10"

OVERALL DEPTH: 45'-11"

## CHOOSE YOUR DREAM HOME

Not seeing the perfect plan? We also offer custom design services! 613–876–2488 information@houseofthree.ca www.houseofthree.ca

PLAN #21-0201