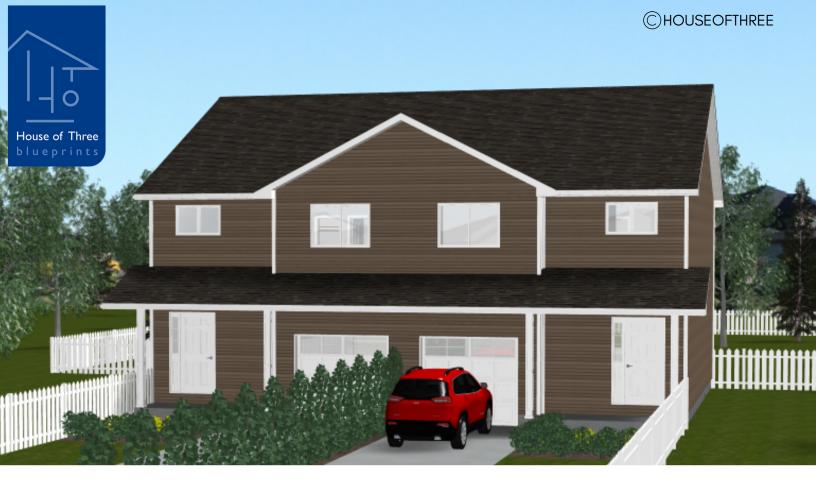

## PLAN #21-0201

6 BEDROOMS (3 PER UNIT)

5 BATHROOMS (2.5 PER UNIT)

TYPE: House (Duplex)

SIZE: 2,799 SQ. FT.

OVERALL WIDTH: 43'-10"

OVERALL DEPTH: 45'-11"

## CHOOSE YOUR DREAM HOME

Not seeing the perfect plan? We also offer custom design services! 613–876–2488 information@houseofthree.ca www.houseofthree.ca

PLAN #21-0201