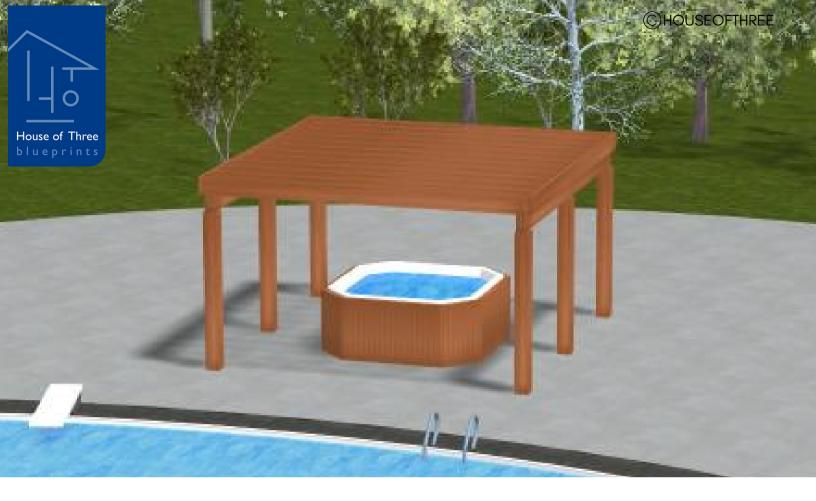

# PLAN #21-0212

0 BEDROOM

0 BATHROOM

TYPE: Shelter SIZE: 225 SQ. FT. OVERALL WIDTH: 15'-0" OVERALL DEPTH: 15'-0"

### CHOOSE YOUR DREAM HOME

Not seeing the perfect plan? We also offer custom design services! 613-876-2488 information@houseofthree.ca

www.houseofthree.ca

PLAN #21-0212

|          | 1111                         |
|----------|------------------------------|
|          |                              |
|          |                              |
| 1111     | 1111                         |
|          |                              |
|          |                              |
|          |                              |
| 1111     |                              |
|          |                              |
| 1111     | 1111                         |
|          | 1111.                        |
|          |                              |
|          | 1111                         |
| 1111     |                              |
|          |                              |
|          |                              |
|          | 1111.                        |
| L        | 1112                         |
|          |                              |
|          |                              |
| 1111     |                              |
|          |                              |
| 1111     |                              |
|          | 111                          |
| 1111     |                              |
|          |                              |
| 1111     | 1111                         |
|          | 1111.                        |
|          |                              |
|          |                              |
|          | PERGOLA                      |
|          |                              |
| 1111     |                              |
|          | 13-0 × 13-0                  |
|          |                              |
| 0        |                              |
| <u>L</u> |                              |
|          |                              |
|          |                              |
|          |                              |
|          | 1111<br>1111<br>1111<br>1111 |
|          | 1111<br>1111<br>1111<br>1111 |
|          |                              |
|          |                              |
|          |                              |
|          |                              |
|          |                              |
|          |                              |
|          |                              |
|          |                              |
|          |                              |
|          |                              |
|          |                              |
|          |                              |
|          |                              |
|          |                              |
|          |                              |
|          |                              |
|          |                              |
|          |                              |
|          |                              |
|          |                              |
|          |                              |
|          |                              |

#### MAIN FLOOR