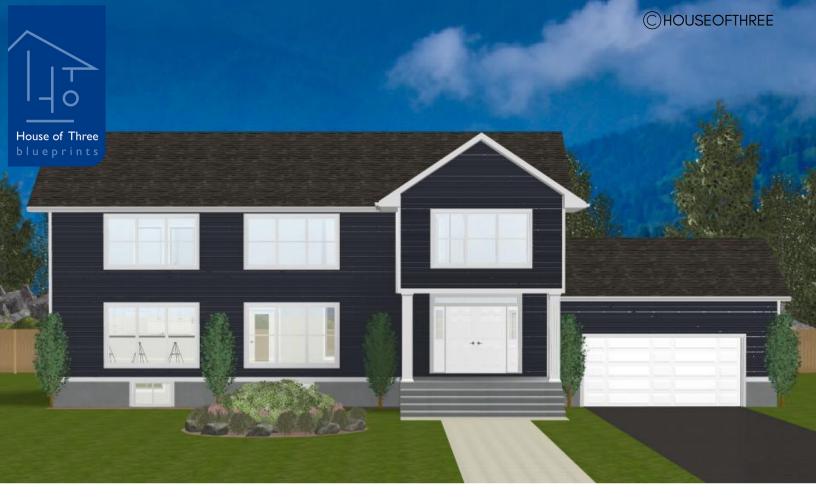

# PLAN #21-0226

4 BEDROOMS

2.5 BATHROOMS

TYPE: House 2,537 SQ. FT. OVERALL WIDTH: 72'-6'' OVERALL DEPTH: 40'-10''