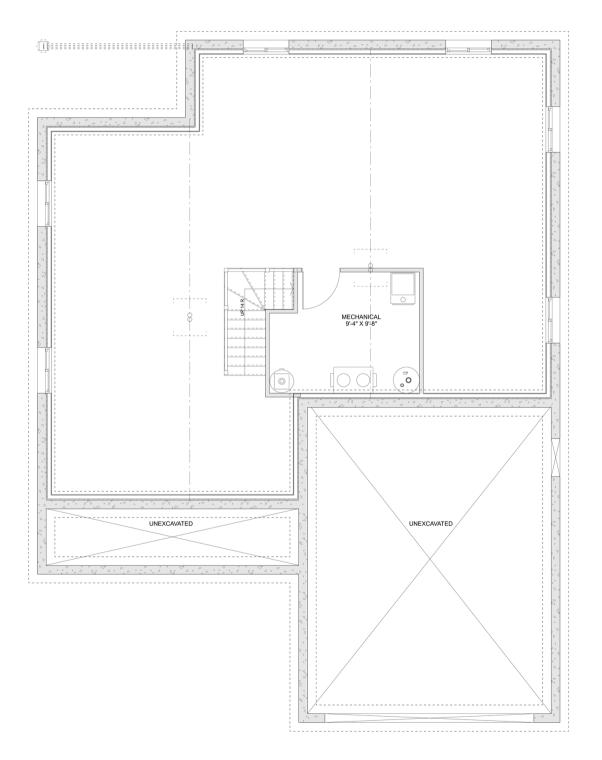

### PLAN #21-0233



3 BEDROOMS





2 BATHROOMS

TYPE: Bungalow SIZE: 1,874 SQ. FT. OVERALL WIDTH: 40'-0'' OVERALL DEPTH: 52'-2''

# House of Three blueprints

#### CHOOSE YOUR DREAM HOME

Not seeing the perfect plan? We also offer custom design services! 613-876-2488 information@houseofthree.ca

information@houseotthree.co

### www.houseofthree.ca PLAN #21-0233



#### MAIN FLOOR

# House of Three blueprints

#### CHOOSE YOUR DREAM HOME

Not seeing the perfect plan? We also offer custom design services! 613-876-2488 information@houseofthree.ca

www.houseofthree.ca

#### PLAN #21-0233



#### FOUNDATION