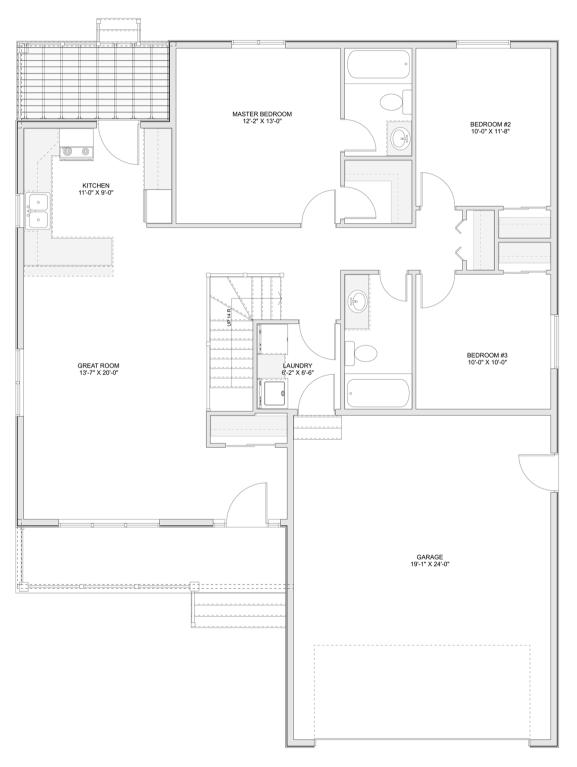

### PLAN #21-0233

3 BEDROOMS

2 BATHROOMS

TYPE: Bungalow SIZE: 1,874 SQ. FT. OVERALL WIDTH: 40'-0'' OVERALL DEPTH: 52'-2''

#### MAIN FLOOR