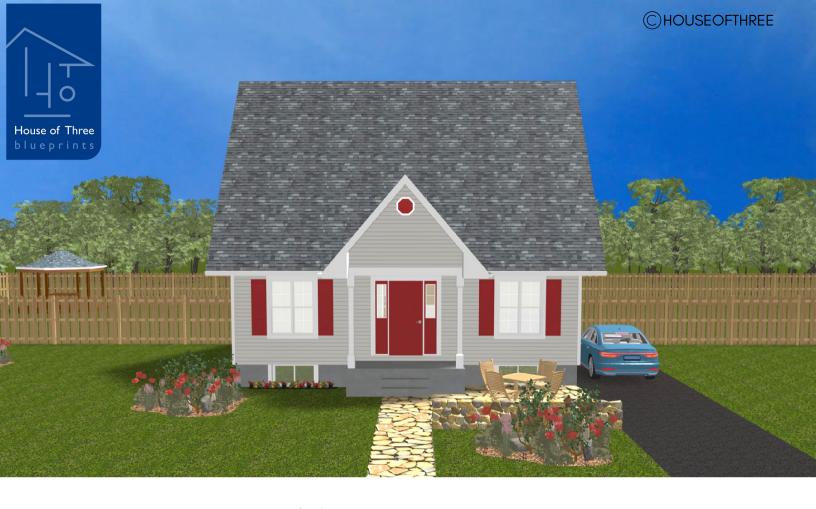

## PLAN #21-0239

3 BEDROOMS

2 BATHROOMS

TYPE: House

SIZE: 1,435 SQ. FT.

OVERALL WIDTH: 30'-6"

OVERALL DEPTH: 40'-5"