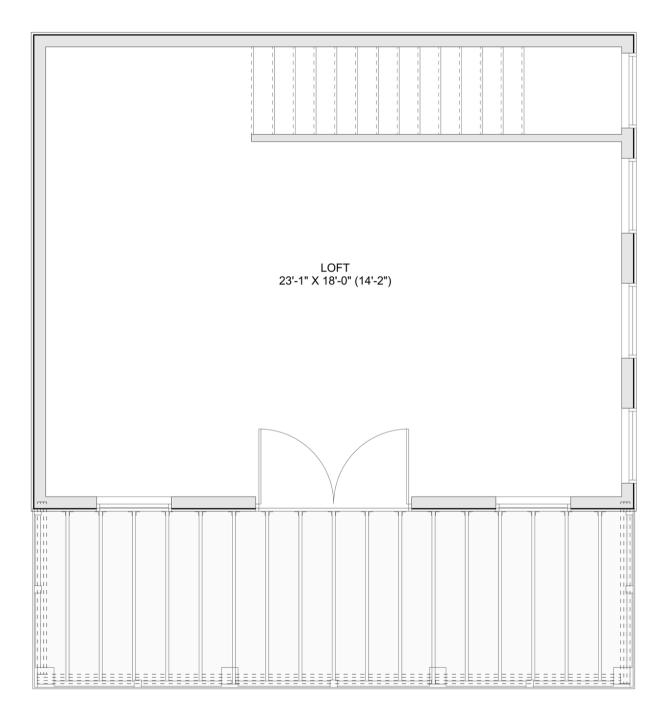

# PLAN #21-0253



0 BEDROOMS



0 BATHROOMS



TYPE: Garage SIZE: 1,273 SQ. FT. OVERALL WIDTH: 24'-0'' OVERALL DEPTH: 26'-0''



# CHOOSE YOUR DREAM HOME

Not seeing the perfect plan? We also offer custom design services! 613-876-2488 information@houseofthree.ca www.houseofthree.ca





SECOND FLOOR



### CHOOSE YOUR DREAM HOME

Not seeing the perfect plan? We also offer custom design services! 613-876-2488 information@houseofthree.ca www.houseofthree.ca

# PLAN #21-0253



#### MAIN FLOOR

# House of Three blueprints

#### CHOOSE YOUR DREAM HOME

Not seeing the perfect plan? We also offer custom design services! 613-876-2488 information@houseofthree.ca www.houseofthree.ca

PLAN #21-0253



FOUNDATION