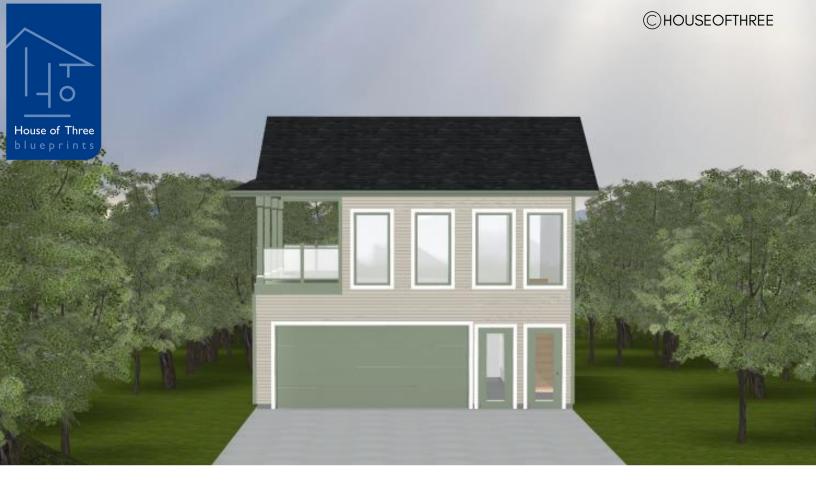

# PLAN #21-0253

0 BEDROOMS

0 BATHROOMS

TYPE: Garage SIZE: 1,273 SQ. FT. OVERALL WIDTH: 24'-0'' OVERALL DEPTH: 26'-0''

# PLAN #21-0253