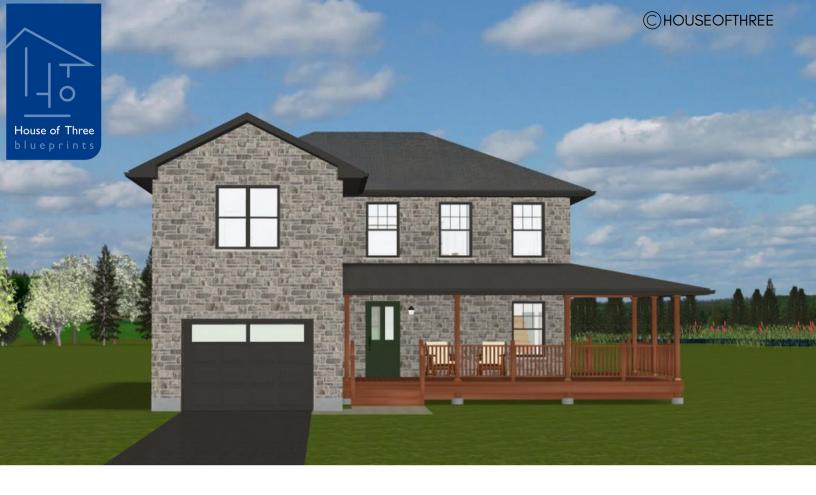

# PLAN #21-0270

3 BEDROOMS

3 BATHROOMS

TYPE: House

SIZE: 1,844 SQ. FT.

OVERALL WIDTH: 43'-3"

OVERALL DEPTH: 40'-0"