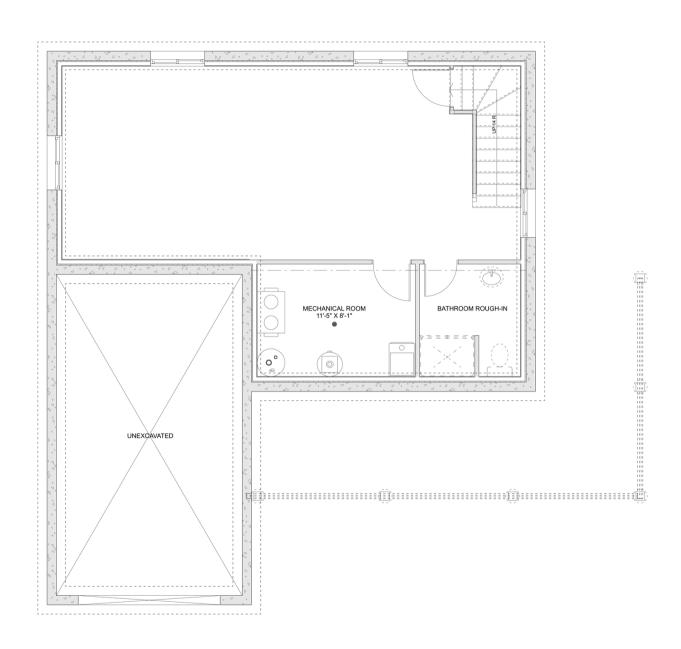

# PLAN #21-0270



3 BEDROOMS



3 BATHROOMS



TYPE: House

SIZE: 1,844 SQ. FT.

OVERALL WIDTH: 43'-3"

OVERALL DEPTH: 40'-0"



## CHOOSE YOUR DREAM HOME

Not seeing the perfect plan? We also offer custom design services! 613–876–2488 information@houseofthree.ca www.houseofthree.ca

PLAN #21-0275



SECOND FLOOR



#### CHOOSE YOUR DREAM HOME

Not seeing the perfect plan? We also offer custom design services! 613-876-2488 information@houseofthree.ca

www.houseofthree.ca

PLAN #21-0275



MAIN FLOOR



### CHOOSE YOUR DREAM HOME

Not seeing the perfect plan? We also offer custom design services! 613–876–2488 information@houseofthree.ca www.houseofthree.ca

PLAN #21-0275



#### **FOUNDATION**