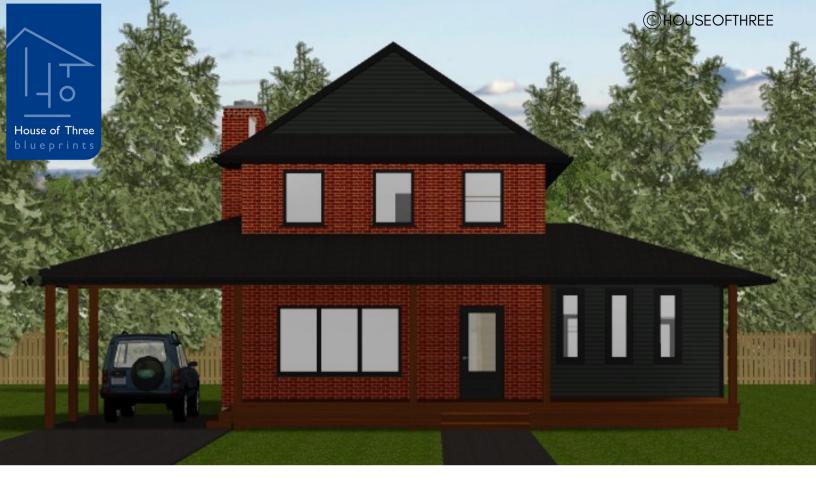

## PLAN #21-0283

3 BEDROOM

2 BATHROOM

TYPE: House

SIZE: 1,835 SQ. FT.

OVERALL WIDTH: 37'-0"

OVERALL DEPTH: 38'-0"

## CHOOSE YOUR DREAM HOME

Not seeing the perfect plan? We also offer custom design services! 613–876–2488 information@houseofthree.ca www.houseofthree.ca

PLAN #21-0283