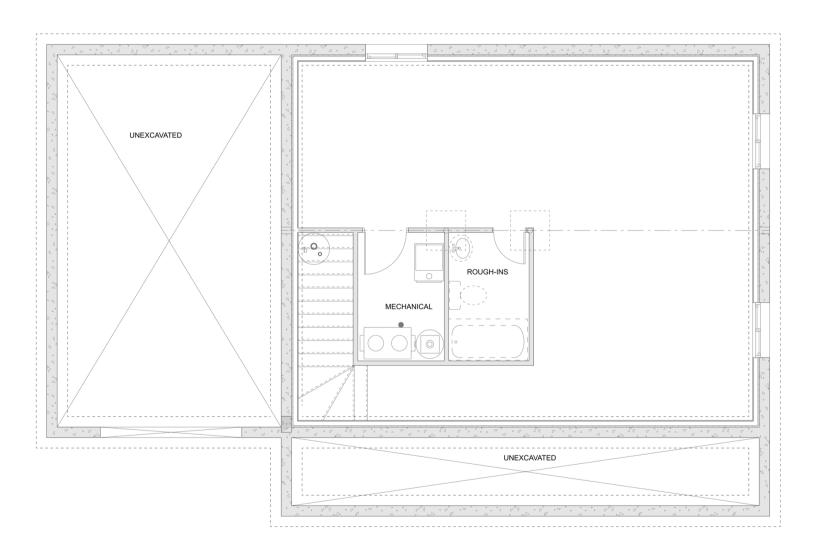

# PLAN #21-0286



4 BEDROOMS



2 BATHROOMS



TYPE: House SIZE: 1,533 SQ. FT. OVERALL WIDTH: 46'-0'' OVERALL DEPTH: 25'-0''



#### CHOOSE YOUR DREAM HOME

Not seeing the perfect plan? We also offer custom design services! 613-876-2488 information@houseofthree.ca www.houseofthree.ca

PLAN #21-0286



## SECOND FLOOR



## CHOOSE YOUR DREAM HOME

Not seeing the perfect plan? We also offer custom design services! 613-876-2488 information@houseofthree.ca www.houseofthree.ca





## MAIN FLOOR



# CHOOSE YOUR DREAM HOME

Not seeing the perfect plan? We also offer custom design services! 613-876-2488 information@houseofthree.ca www.houseofthree.ca





#### FOUNDATION