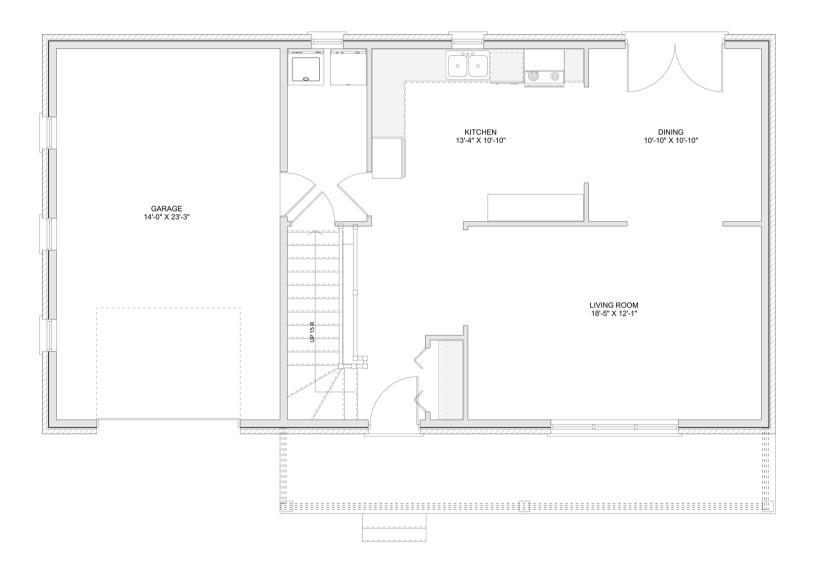

## MAIN FLOOR

# PLAN #21-0286

4 BEDROOMS

2 BATHROOMS

TYPE: House SIZE: 1,533 SQ. FT. OVERALL WIDTH: 46'-0'' OVERALL DEPTH: 25'-0''