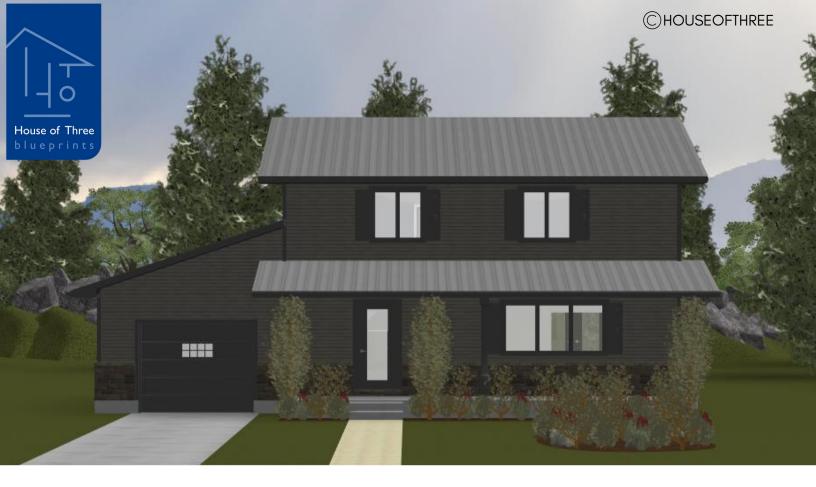

# PLAN #21-0286

4 BEDROOMS

2 BATHROOMS

TYPE: House SIZE: 1,533 SQ. FT. OVERALL WIDTH: 46'-0'' OVERALL DEPTH: 25'-0''