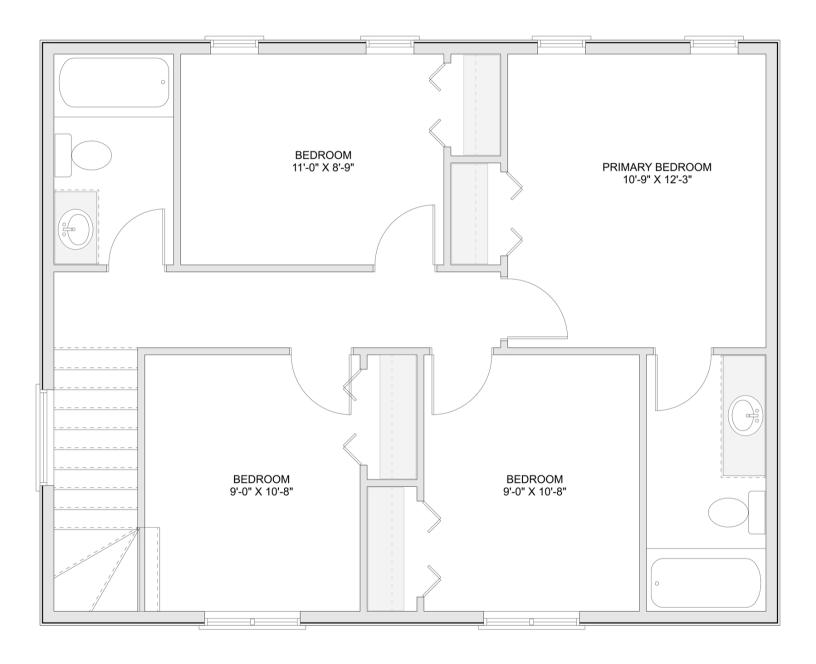

## SECOND FLOOR

# PLAN #21-0286

4 BEDROOMS

2 BATHROOMS

TYPE: House SIZE: 1,533 SQ. FT. OVERALL WIDTH: 46'-0'' OVERALL DEPTH: 25'-0''