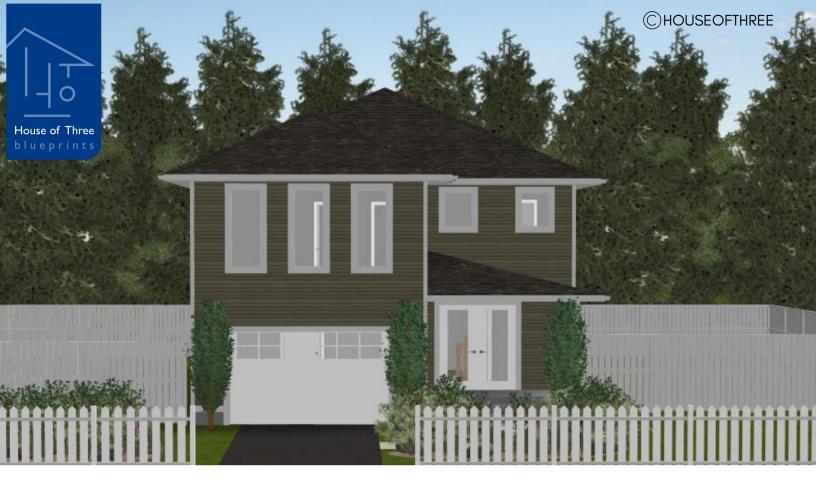

### PLAN #21-0288

4 BEDROOMS

3.5 BATHROOMS

TYPE: House SIZE: 2,900 SQ. FT. OVERALL WIDTH: 28'-11'' OVERALL DEPTH: 59'-0''