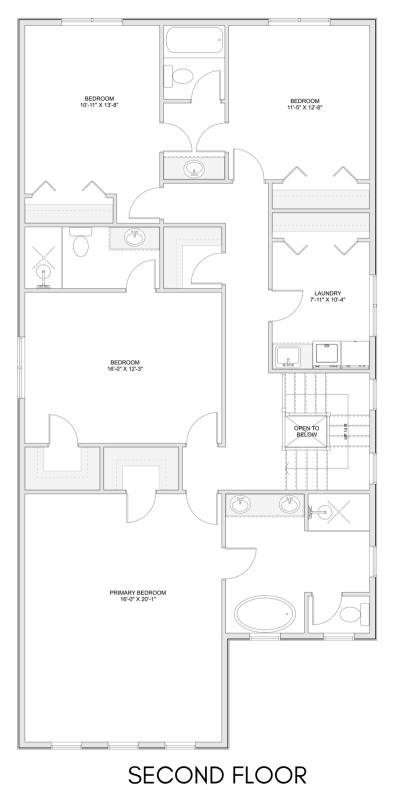

### PLAN #21-0288

4 BEDROOMS

3.5 BATHROOMS

TYPE: House SIZE: 2,900 SQ. FT. OVERALL WIDTH: 28'-11'' OVERALL DEPTH: 59'-0''