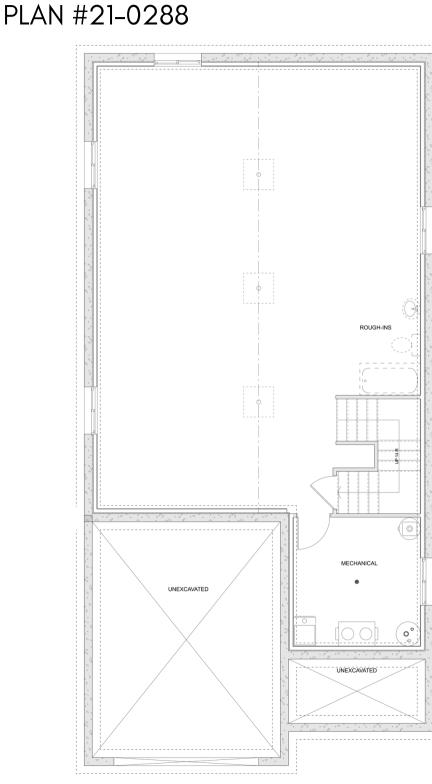

### PLAN #21-0288

4 BEDROOMS

3.5 BATHROOMS

TYPE: House SIZE: 2,900 SQ. FT. OVERALL WIDTH: 28'-11'' OVERALL DEPTH: 59'-0''

#### CHOOSE YOUR DREAM HOME

Not seeing the perfect plan? We also offer custom design services! 613-876-2488 information@houseofthree.ca www.houseofthree.ca

FOUNDATION