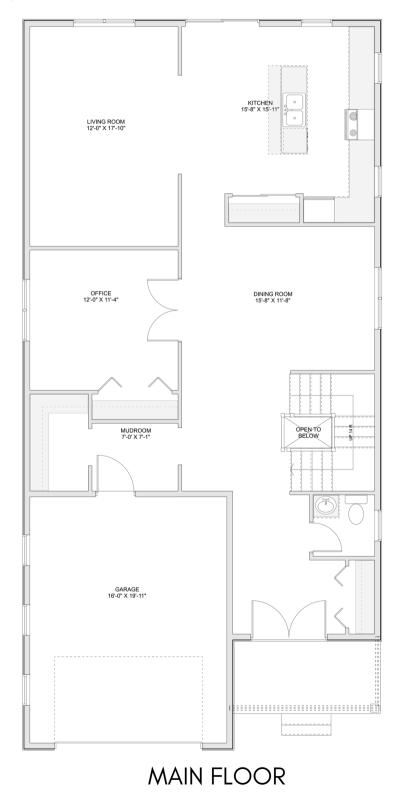

### PLAN #21-0288

4 BEDROOMS

3.5 BATHROOMS

TYPE: House SIZE: 2,900 SQ. FT. OVERALL WIDTH: 28'-11'' OVERALL DEPTH: 59'-0''