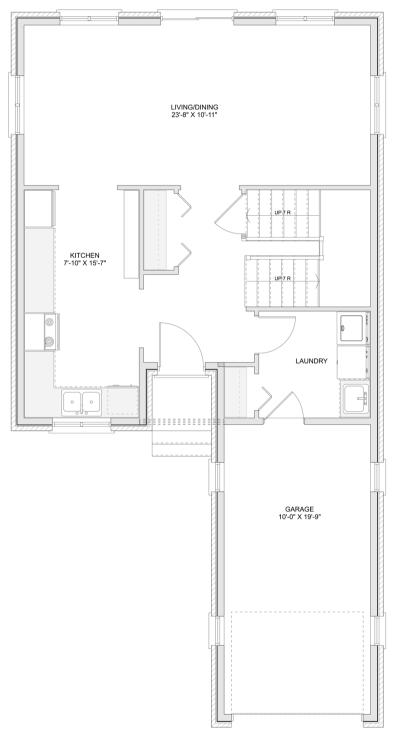

# PLAN #21-0289



3 BEDROOMS



2 BATHROOMS



TYPE: House

SIZE: 1,433 SQ. FT.

OVERALL WIDTH: 25'-0"

OVERALL DEPTH: 48'-10"



### CHOOSE YOUR DREAM HOME

Not seeing the perfect plan? We also offer custom design services! 613–876–2488 information@houseofthree.ca www.houseofthree.ca

PLAN #21-0289



SECOND FLOOR



# CHOOSE YOUR DREAM HOME

Not seeing the perfect plan? We also offer custom design services! 613–876–2488

information@houseofthree.ca www.houseofthree.ca

### PLAN #21-0289



MAIN FLOOR



# CHOOSE YOUR DREAM HOME

Not seeing the perfect plan? We also offer custom design services! 613–876–2488

information@houseofthree.ca www.houseofthree.ca

PLAN #21-0289



**FOUNDATION**