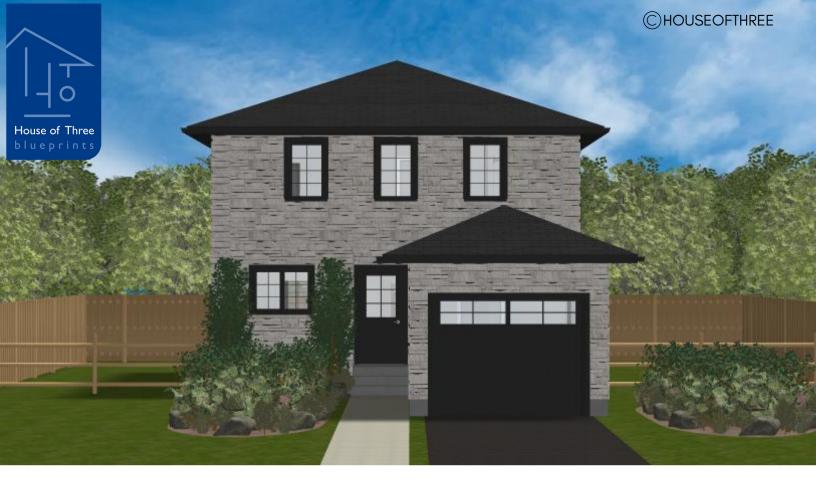

# PLAN #21-0289

3 BEDROOMS

2 BATHROOMS

TYPE: House

SIZE: 1,433 SQ. FT.

OVERALL WIDTH: 25'-0"

OVERALL DEPTH: 48'-10"