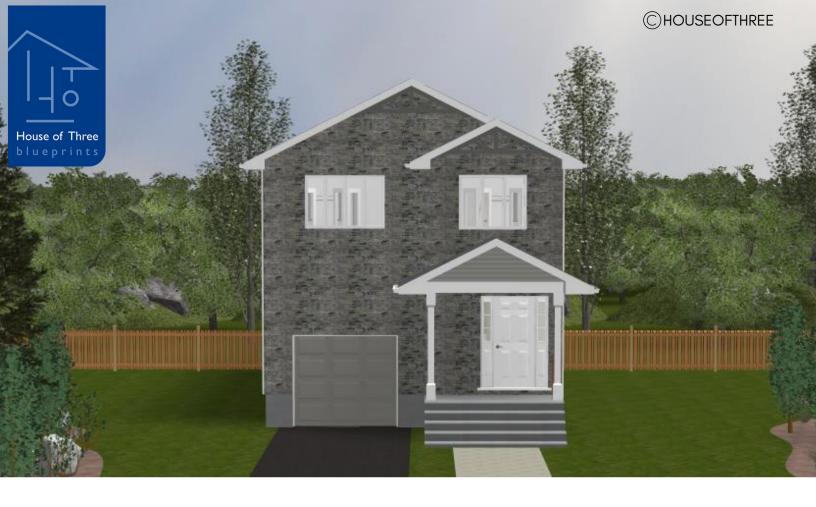

## PLAN #21-0300

3 BEDROOMS

2.5 BATHROOMS

TYPE: House

SIZE: 2,132 SQ. FT.

OVERALL WIDTH: 22'-0"

OVERALL DEPTH: 52'-10"