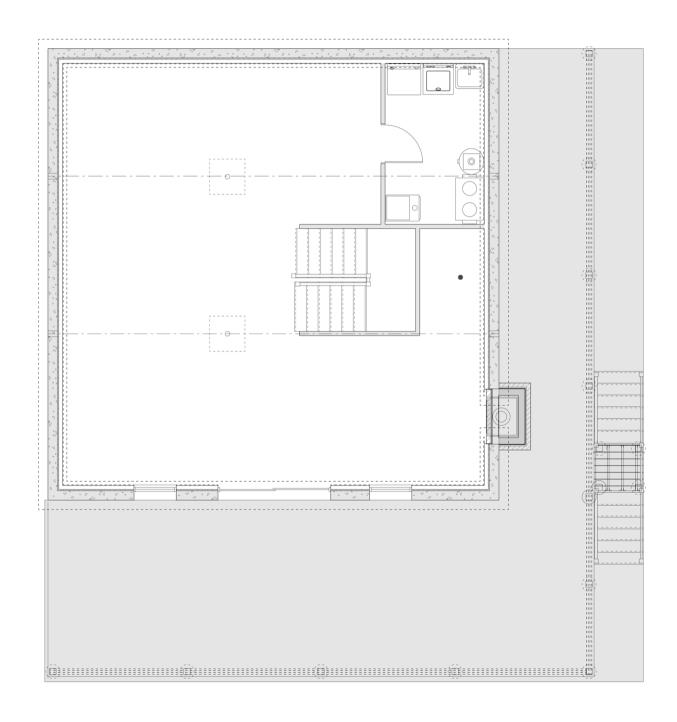

# PLAN #21-0305



2 BEDROOMS



1 BATHROOM



TYPE: House

SIZE (SQ. FT.): 2,418 SQ. FT.

OVERALL WIDTH: 38'-0"

**OVERALL DEPTH: 44'-8"** 



### CHOOSE YOUR DREAM HOME

Not seeing the perfect plan? We also offer custom design services! 613–876–2488 information@houseofthree.ca www.houseofthree.ca

PLAN #21-0305



SECOND FLOOR



# CHOOSE YOUR DREAM HOME

Not seeing the perfect plan? We also offer custom design services! 613–876–2488 information@houseofthree.ca www.houseofthree.ca

PLAN #21-0305



MAIN FLOOR



## CHOOSE YOUR DREAM HOME

Not seeing the perfect plan? We also offer custom design services! 613–876–2488 information@houseofthree.ca www.houseofthree.ca

PLAN #21-0305



#### **FOUNDATION**