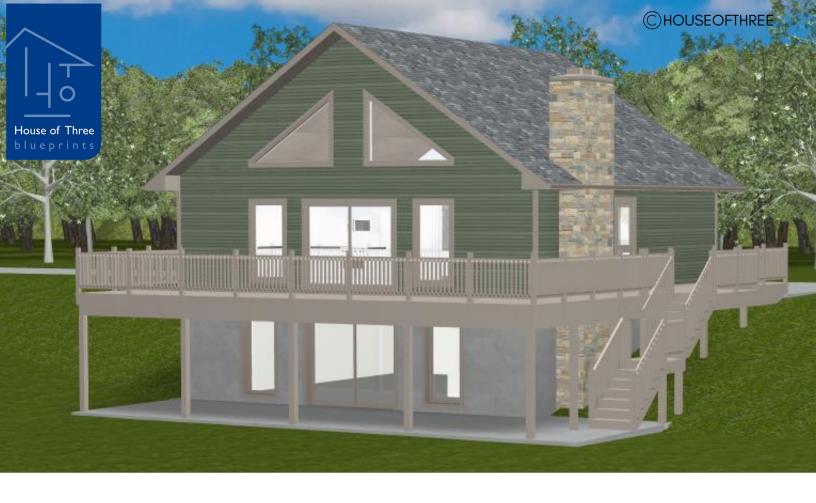

# PLAN #21-0305

2 BEDROOMS

1 BATHROOM

TYPE: House

SIZE (SQ. FT.): 2,418 SQ. FT.

OVERALL WIDTH: 38'-0"

**OVERALL DEPTH: 44'-8"** 

## CHOOSE YOUR DREAM HOME

Not seeing the perfect plan? We also offer custom design services! 613–876–2488 information@houseofthree.ca www.houseofthree.ca

PLAN #21-0305