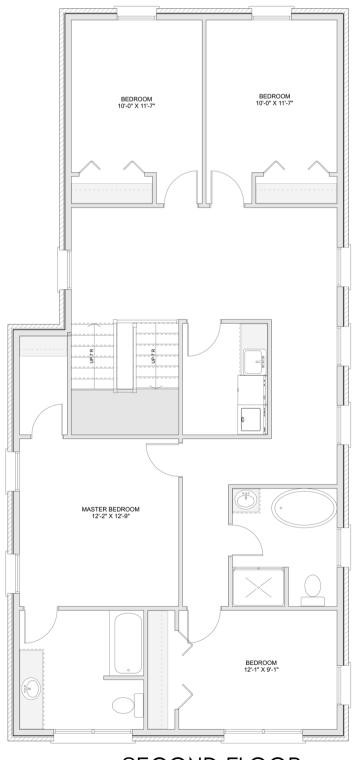

# PLAN #21-0309



4 BEDROOMS



2 BATHROOMS



TYPE: House

SIZE: 2,438 SQ. FT.

OVERALL WIDTH: 26'-0"

OVERALL DEPTH: 60'-0"



## CHOOSE YOUR DREAM HOME

Not seeing the perfect plan? We also offer custom design services! 613–876–2488

information@houseofthree.ca www.houseofthree.ca

#### PLAN #21-0309



SECOND FLOOR



## CHOOSE YOUR DREAM HOME

Not seeing the perfect plan? We also offer custom design services! 613-876-2488

information@houseofthree.ca www.houseofthree.ca

PLAN #21-0309



MAIN FLOOR



# CHOOSE YOUR DREAM HOME

Not seeing the perfect plan? We also offer custom design services! 613–876–2488

information@houseofthree.ca www.houseofthree.ca

PLAN #21-0309



**FOUNDATION**