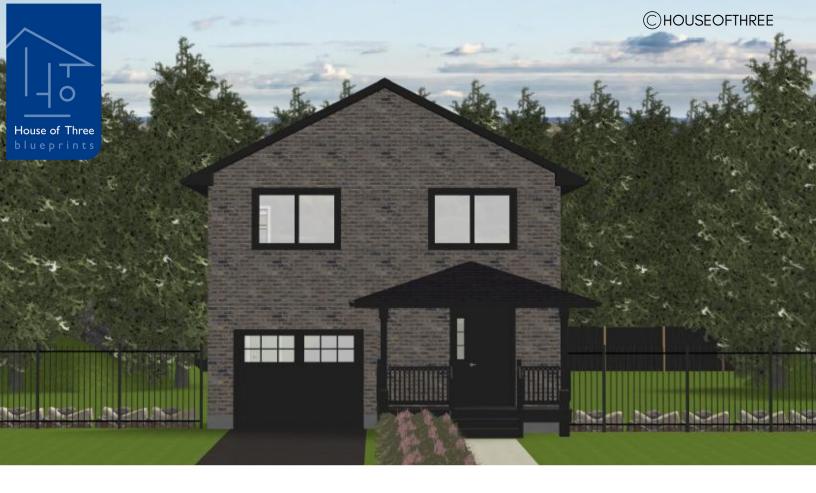

# PLAN #21-0309

4 BEDROOMS

2 BATHROOMS

TYPE: House

SIZE: 2,438 SQ. FT.

OVERALL WIDTH: 26'-0"

OVERALL DEPTH: 60'-0"