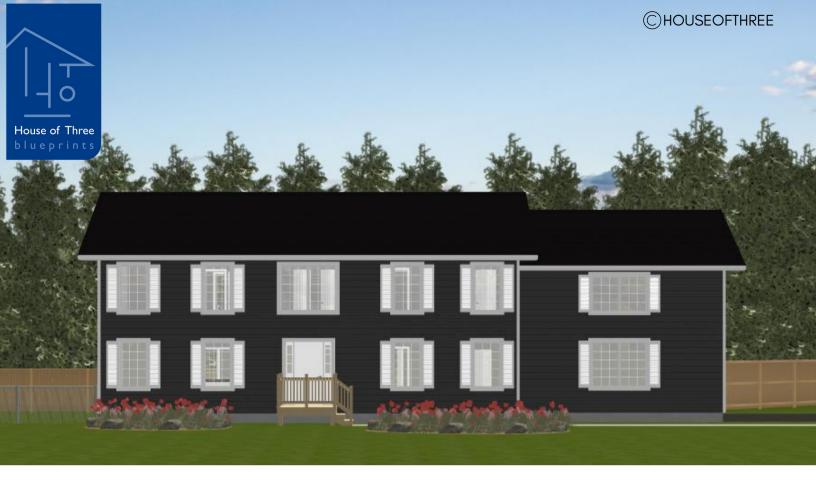

# PLAN #21-0312

4 BEDROOMS

2.5 BATHROOMS

TYPE: House

SIZE: 2,926 SQ. FT.

**OVERALL WIDTH: 65'-9"** 

OVERALL DEPTH: 27'-2"

## CHOOSE YOUR DREAM HOME

Not seeing the perfect plan? We also offer custom design services! 613–876–2488 information@houseofthree.ca www.houseofthree.ca

PLAN #21-0312