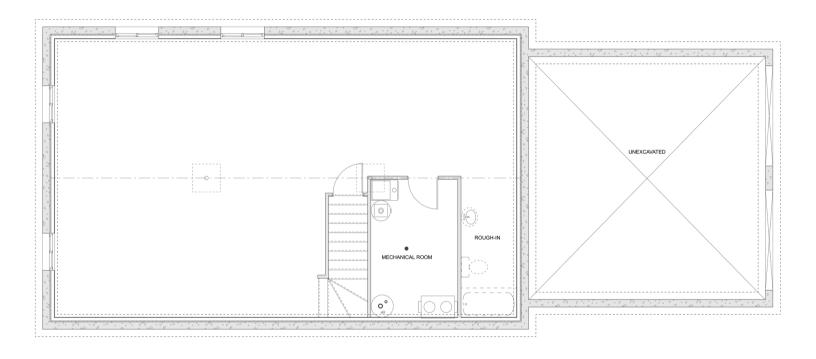

# PLAN #21-0312



4 BEDROOMS



2.5 BATHROOMS



TYPE: House

SIZE: 2,926 SQ. FT.

**OVERALL WIDTH: 65'-9"** 

OVERALL DEPTH: 27'-2"



#### CHOOSE YOUR DREAM HOME

Not seeing the perfect plan? We also offer custom design services! 613–876–2488 information@houseofthree.ca www.houseofthree.ca

PLAN #21-0312



SECOND FLOOR



## CHOOSE YOUR DREAM HOME

Not seeing the perfect plan? We also offer custom design services! 613–876–2488 information@houseofthree.ca www.houseofthree.ca

PLAN #21-0312



MAIN FLOOR



## CHOOSE YOUR DREAM HOME

Not seeing the perfect plan? We also offer custom design services! 613–876–2488 information@houseofthree.ca www.houseofthree.ca

PLAN #21-0312



#### **FOUNDATION**