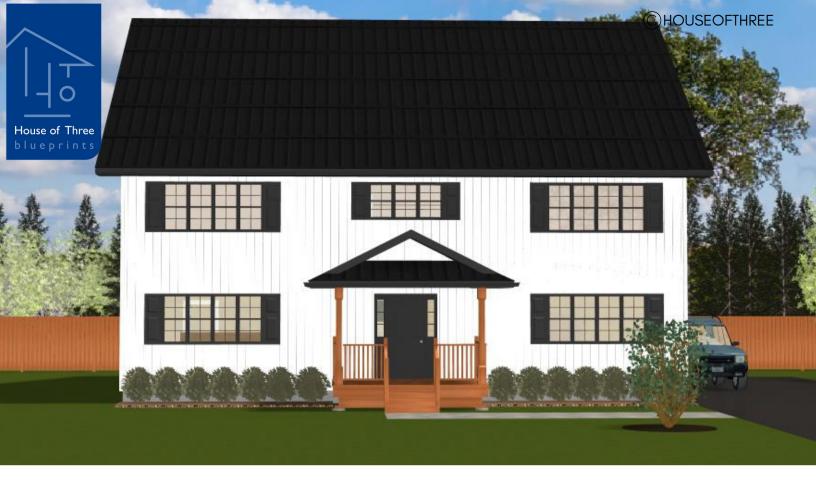

# PLAN #21-0314

5 BEDROOMS

4 BATHROOMS

TYPE: House

SIZE: 3,550 SQ. FT.

OVERALL WIDTH: 44'-6"

OVERALL DEPTH: 55'-5"

#### CHOOSE YOUR DREAM HOME

Not seeing the perfect plan? We also offer custom design services! 613–876–2488 information@houseofthree.ca www.houseofthree.ca

PLAN #21-0314