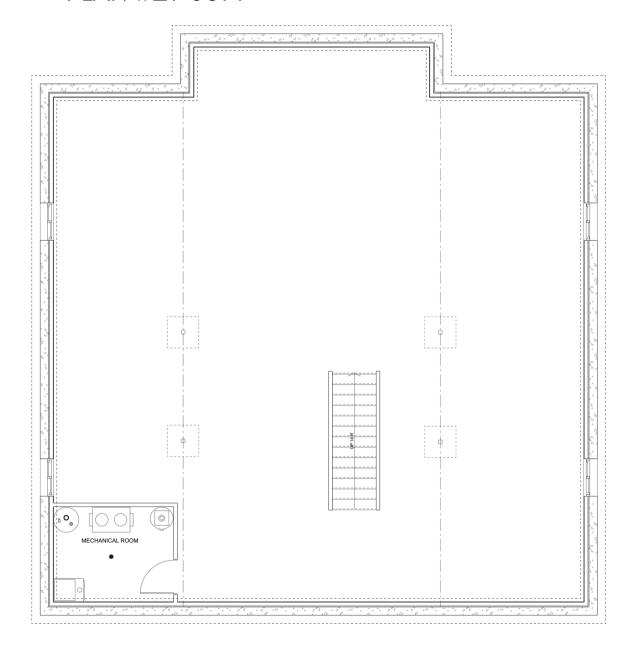

# PLAN #21-0314



5 BEDROOMS



4 BATHROOMS



TYPE: House

SIZE: 3,550 SQ. FT.

OVERALL WIDTH: 44'-6"

OVERALL DEPTH: 55'-5"



## CHOOSE YOUR DREAM HOME

Not seeing the perfect plan? We also offer custom design services! 613–876–2488 information@houseofthree.ca www.houseofthree.ca

PLAN #21-0314



SECOND FLOOR



## CHOOSE YOUR DREAM HOME

Not seeing the perfect plan? We also offer custom design services! 613–876–2488

information@houseofthree.ca www.houseofthree.ca

PLAN #21-0314



MAIN FLOOR



#### CHOOSE YOUR DREAM HOME

Not seeing the perfect plan? We also offer custom design services! 613–876–2488 information@houseofthree.ca www.houseofthree.ca

PLAN #21-0314



#### **FOUNDATION**