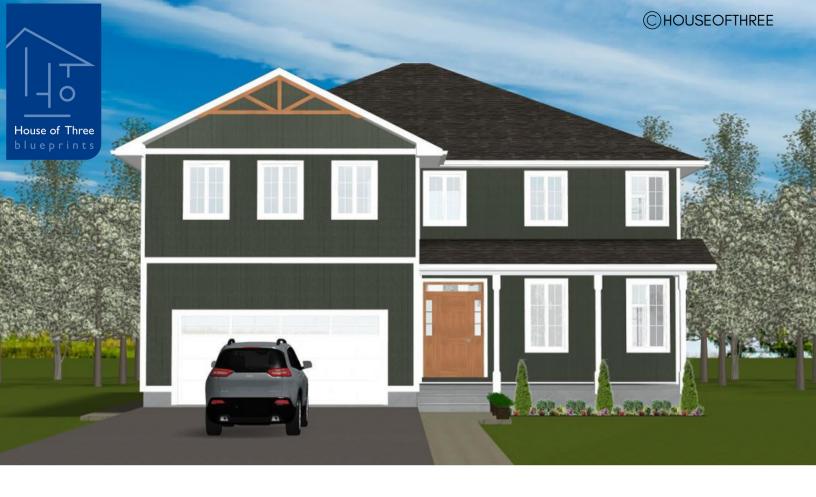

# PLAN #21-0316

6 BEDROOM

4 BATHROOM

TYPE: House

SIZE: 3558 SQ. FT.

OVERALL WIDTH: 42'-6"

OVERALL DEPTH: 63'-4"