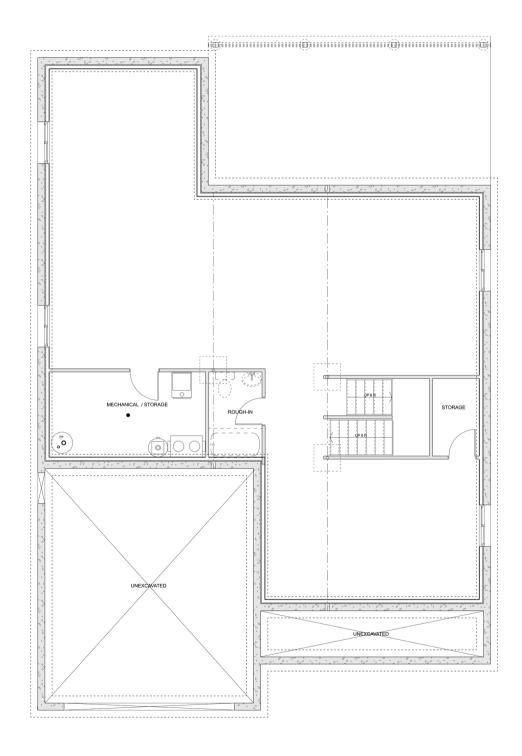

# PLAN #21-0316



6 BEDROOM



4 BATHROOM



TYPE: House

SIZE: 3558 SQ. FT.

OVERALL WIDTH: 42'-6"

OVERALL DEPTH: 63'-4"



### CHOOSE YOUR DREAM HOME

Not seeing the perfect plan? We also offer custom design services! 613–876–2488 information@houseofthree.ca www.houseofthree.ca

PLAN #21-0316



SECOND FLOOR



## CHOOSE YOUR DREAM HOME

Not seeing the perfect plan? We also offer custom design services! 613–876–2488

information@houseofthree.ca www.houseofthree.ca

PLAN #21-0316



MAIN FLOOR



## CHOOSE YOUR DREAM HOME

Not seeing the perfect plan? We also offer custom design services! 613–876–2488 information@houseofthree.ca www.houseofthree.ca

## PLAN #21-0316



**FOUNDATION**