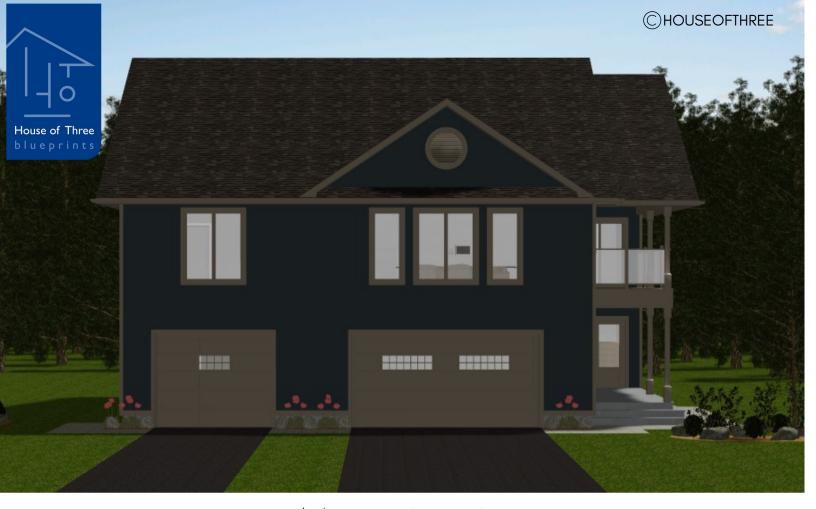

# PLAN #21-0366

2 BEDROOM

2.5 BATHROOM

TYPE: House

SIZE: 2,156 SQ. FT.

OVERALL WIDTH: 47'-4"

OVERALL DEPTH: 38'-11"

## CHOOSE YOUR DREAM HOME

Not seeing the perfect plan? We also offer custom design services! 613–876–2488 information@houseofthree.ca www.houseofthree.ca

PLAN #21-0366