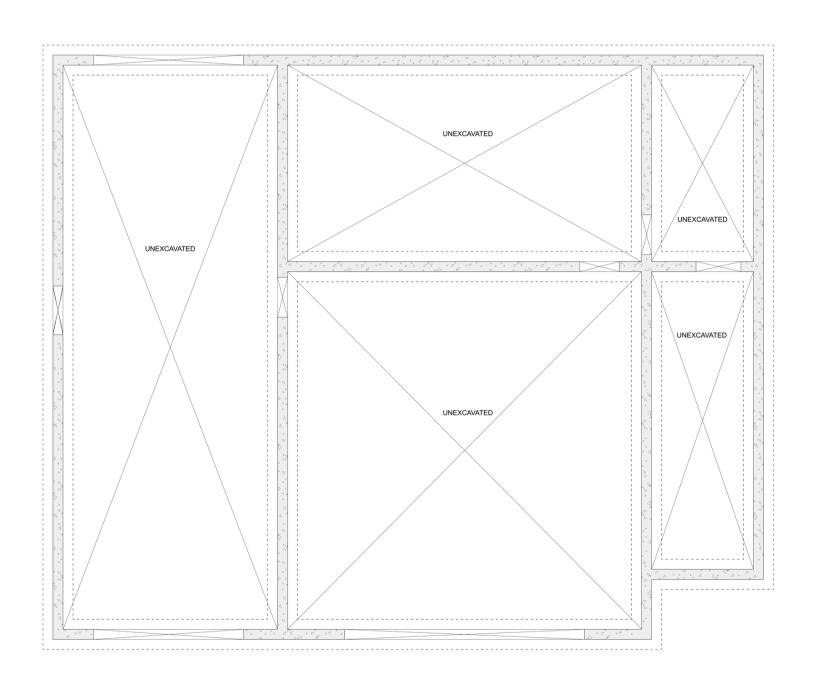

# PLAN #21-0366



2 BEDROOM



2.5 BATHROOM



TYPE: House

SIZE: 2,156 SQ. FT.

OVERALL WIDTH: 47'-4"

OVERALL DEPTH: 38'-11"



### CHOOSE YOUR DREAM HOME

Not seeing the perfect plan? We also offer custom design services! 613–876–2488 information@houseofthree.ca www.houseofthree.ca

PLAN #21-0366



SECOND FLOOR



### CHOOSE YOUR DREAM HOME

Not seeing the perfect plan? We also offer custom design services! 613–876–2488 information@houseofthree.ca www.houseofthree.ca

PLAN #21-0366



MAIN FLOOR



## CHOOSE YOUR DREAM HOME

Not seeing the perfect plan? We also offer custom design services! 613–876–2488 information@houseofthree.ca www.houseofthree.ca

PLAN #21-0366



#### **FOUNDATION**