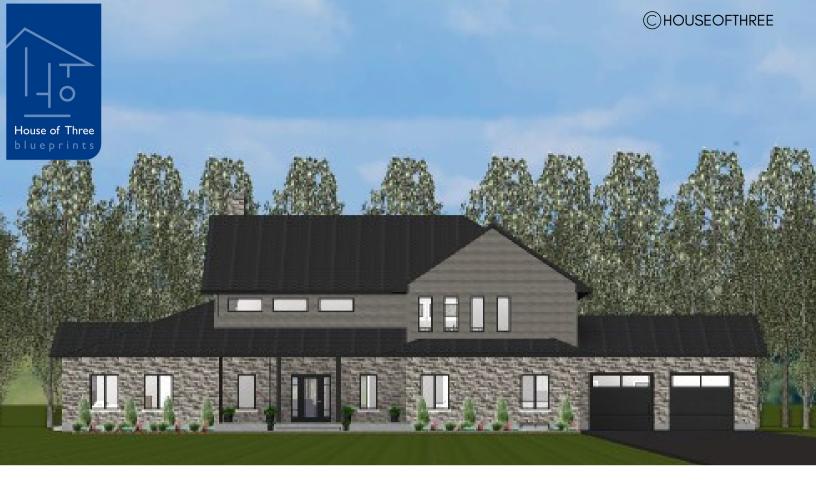

# PLAN #21-0370

6 BEDROOM

5 BATHROOM

TYPE: House

SIZE: 4,532 SQ. FT.

**OVERALL WIDTH: 97'-1"** 

OVERALL DEPTH: 48'-2"