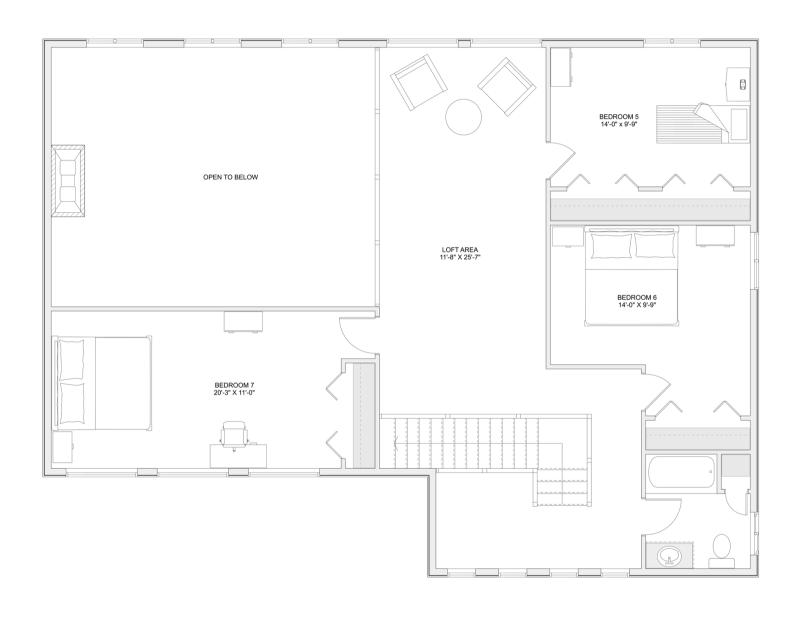

# PLAN #21-0370



6 BEDROOM



5 BATHROOM



TYPE: House

SIZE: 4,532 SQ. FT.

**OVERALL WIDTH: 97'-1"** 

OVERALL DEPTH: 48'-2"



## CHOOSE YOUR DREAM HOME

Not seeing the perfect plan? We also offer custom design services! 613–876–2488 information@houseofthree.ca www.houseofthree.ca

PLAN #21-0370



### SECOND FLOOR



# CHOOSE YOUR DREAM HOME

Not seeing the perfect plan? We also offer custom design services! 613–876–2488 information@houseofthree.ca www.houseofthree.ca

PLAN #21-0370



MAIN FLOOR



## CHOOSE YOUR DREAM HOME

Not seeing the perfect plan? We also offer custom design services! 613-876-2488 information@houseofthree.ca www.houseofthree.ca

PLAN #21-0070



### **FOUNDATION**