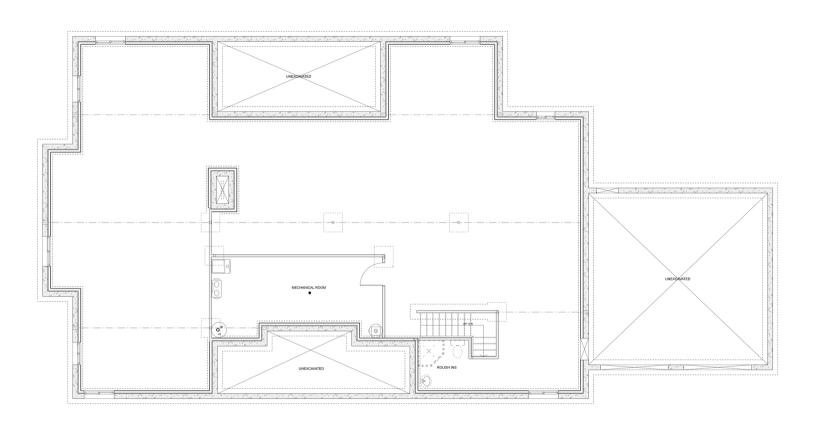

# PLAN #21-0370



6 BEDROOM



5 BATHROOM



TYPE: House

SIZE: 4,532 SQ. FT.

**OVERALL WIDTH: 97'-1"** 

OVERALL DEPTH: 48'-2"



## CHOOSE YOUR DREAM HOME

Not seeing the perfect plan? We also offer custom design services! 613–876–2488 information@houseofthree.ca www.houseofthree.ca

PLAN #21-0370



### SECOND FLOOR



# CHOOSE YOUR DREAM HOME

Not seeing the perfect plan? We also offer custom design services! 613–876–2488 information@houseofthree.ca www.houseofthree.ca

PLAN #21-0370



MAIN FLOOR



## CHOOSE YOUR DREAM HOME

Not seeing the perfect plan? We also offer custom design services! 613-876-2488 information@houseofthree.ca www.houseofthree.ca

PLAN #21-0070



### **FOUNDATION**