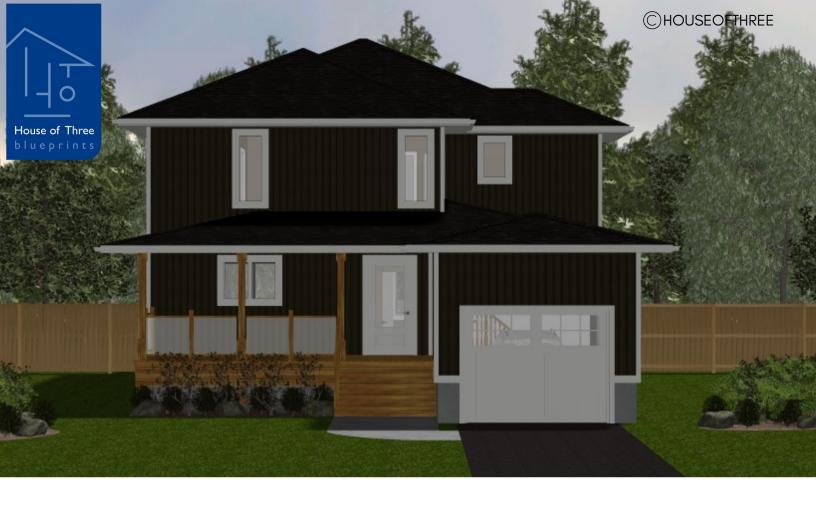

# PLAN #21-0372

5 BEDROOM

2.5 BATHROOM

TYPE: House

SIZE: 2,040 SQ. FT.

WIDTH: 32'-3"

DEPTH: 52'-9"