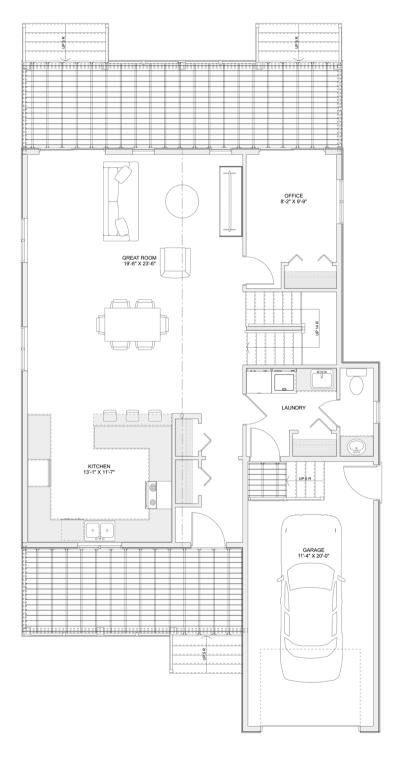

# PLAN #21-0372



5 BEDROOM



2.5 BATHROOM



TYPE: House

SIZE: 2,040 SQ. FT.

WIDTH: 32'-3"

DEPTH: 52'-9"



## CHOOSE YOUR DREAM HOME

Not seeing the perfect plan? We also offer custom design services! 613–876–2488 information@houseofthree.ca www.houseofthree.ca

PLAN #21-0372



SECOND FLOOR



### CHOOSE YOUR DREAM HOME

Not seeing the perfect plan? We also offer custom design services! 613-876-2488

information@houseofthree.ca www.houseofthree.ca

### PLAN #21-0372



MAIN FLOOR



### CHOOSE YOUR DREAM HOME

Not seeing the perfect plan? We also offer custom design services! 613–876–2488

information@houseofthree.ca www.houseofthree.ca

PLAN #21-0372





**FOUNDATION**