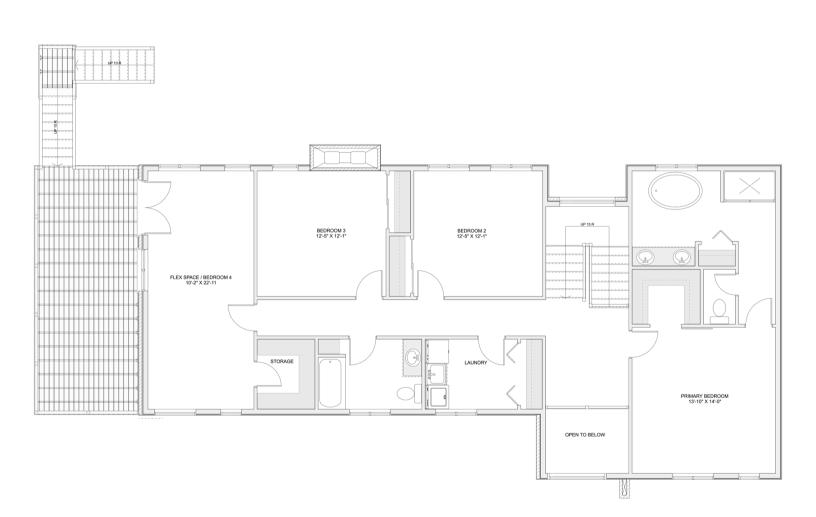

# PLAN #21-0378



5 BEDROOM



3.5 BATHROOM

TYPE: House SIZE: 3,202 SQ. FT. OVERALL WIDTH: 61'-9'' OVERALL DEPTH: 30'-0''





## CHOOSE YOUR DREAM HOME

Not seeing the perfect plan? We also offer custom design services! 613-876-2488 information@houseofthree.ca www.houseofthree.ca PLAN #21-0378



#### SECOND FLOOR





## CHOOSE YOUR DREAM HOME

Not seeing the perfect plan? We also offer custom design services! 613-876-2488 information@houseofthree.ca www.houseofthree.ca





#### MAIN FLOOR





## CHOOSE YOUR DREAM HOME

Not seeing the perfect plan? We also offer custom design services! 613-876-2488 information@houseofthree.ca www.houseofthree.ca





#### FOUNDATION