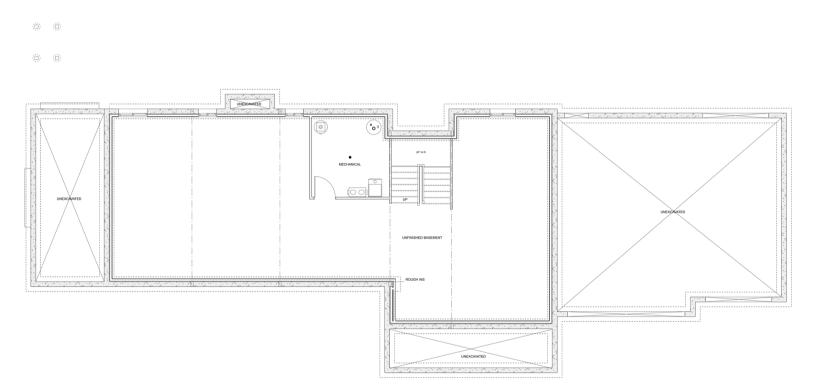

# PLAN #21-0378



5 BEDROOM



3.5 BATHROOM

TYPE: House SIZE: 3,202 SQ. FT. OVERALL WIDTH: 61'-9'' OVERALL DEPTH: 30'-0''





## CHOOSE YOUR DREAM HOME

Not seeing the perfect plan? We also offer custom design services! 613-876-2488 information@houseofthree.ca www.houseofthree.ca PLAN #21-0378



#### SECOND FLOOR





## CHOOSE YOUR DREAM HOME

Not seeing the perfect plan? We also offer custom design services! 613-876-2488 information@houseofthree.ca www.houseofthree.ca





#### MAIN FLOOR





## CHOOSE YOUR DREAM HOME

Not seeing the perfect plan? We also offer custom design services! 613-876-2488 information@houseofthree.ca www.houseofthree.ca





#### FOUNDATION