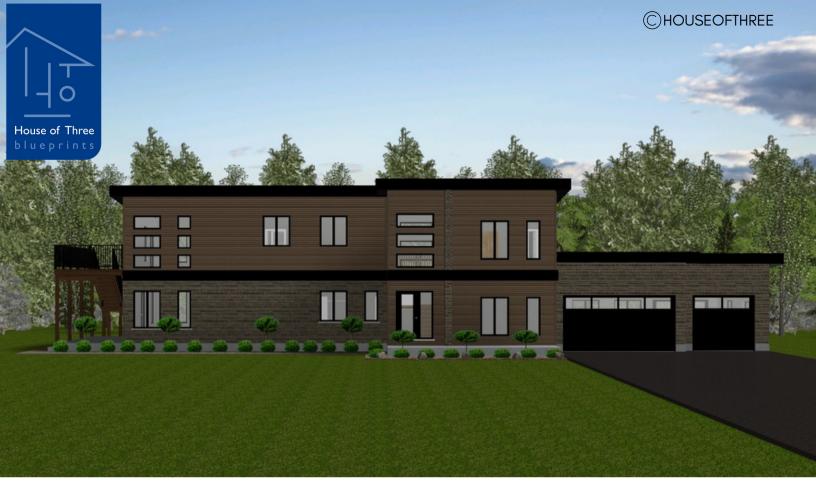

# PLAN #21-0378

5 BEDROOM

3.5 BATHROOM

TYPE: House SIZE: 3,202 SQ. FT. OVERALL WIDTH: 61'-9'' OVERALL DEPTH: 30'-0''

## CHOOSE YOUR DREAM HOME

Not seeing the perfect plan? We also offer custom design services! 613-876-2488 information@houseofthree.ca www.houseofthree.ca PLAN #21-0378