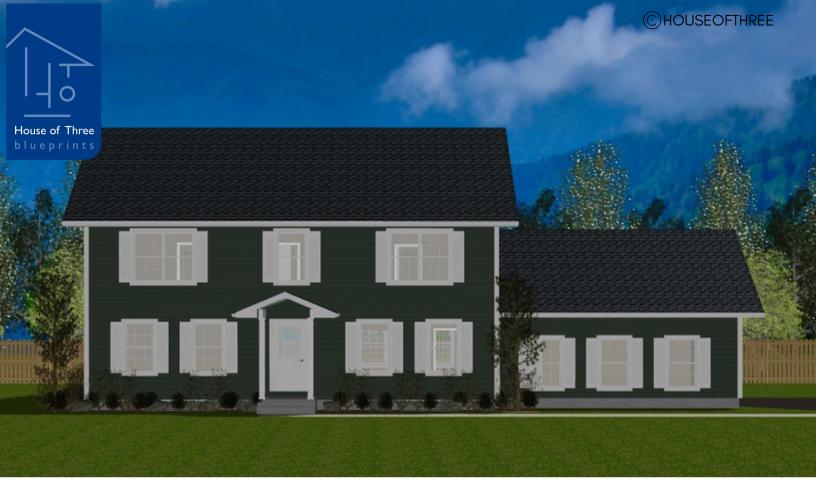

# PLAN #21-0380

4 BEDROOM

2.5 BATHROOM

TYPE: House SIZE: 2,317 SQ. FT. OVERALL WIDTH: 64'-7'' OVERALL DEPTH: 39'-6''