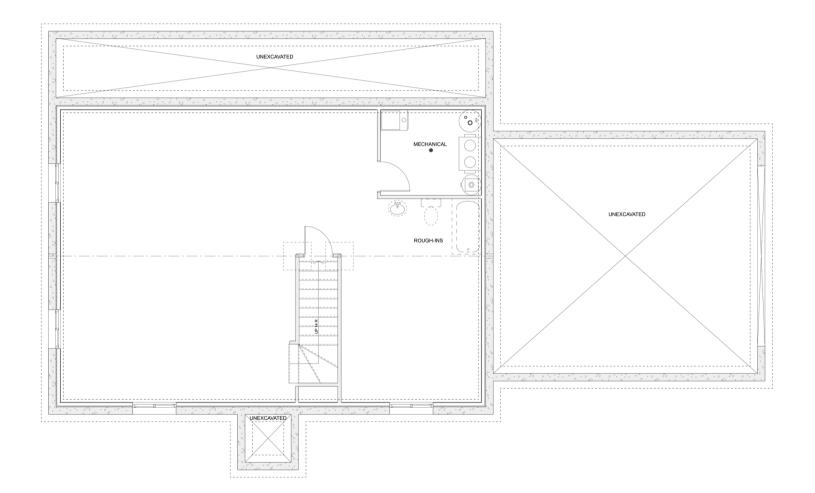

# PLAN #21-0380



4 BEDROOM



2.5 BATHROOM



TYPE: House SIZE: 2,317 SQ. FT. OVERALL WIDTH: 64'-7'' OVERALL DEPTH: 39'-6''



# CHOOSE YOUR DREAM HOME

Not seeing the perfect plan? We also offer custom design services! 613-876-2488 information@houseofthree.ca www.houseofthree.ca

PLAN #21-0380



SECOND FLOOR



### CHOOSE YOUR DREAM HOME

Not seeing the perfect plan? We also offer custom design services! 613-876-2488 information@houseofthree.ca www.houseofthree.ca





MAIN FLOOR



# CHOOSE YOUR DREAM HOME

Not seeing the perfect plan? We also offer custom design services! 613-876-2488 information@houseofthree.ca www.houseofthree.ca





#### FOUNDATION