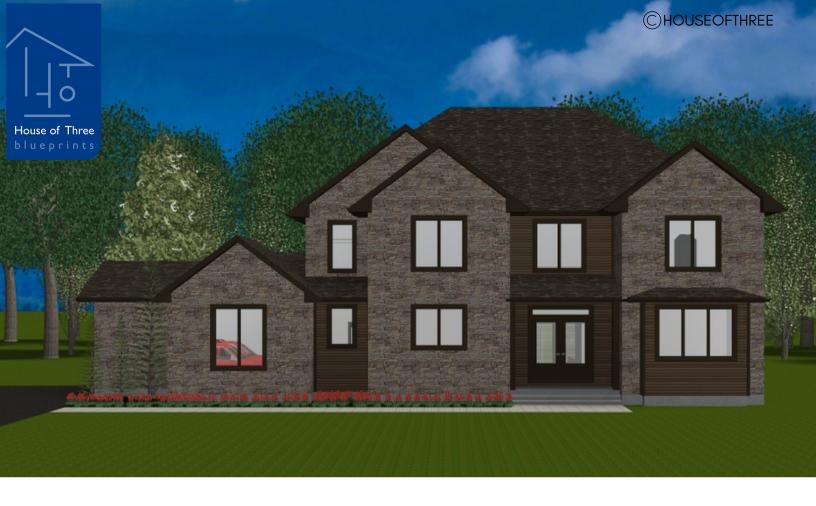

# PLAN #21-0381

4 BEDROOM

2.5 BATHROOM

TYPE: House

SIZE: 3,427 SQ. FT.

OVERALL WIDTH: 68'-0"

OVERALL DEPTH: 43'-6"