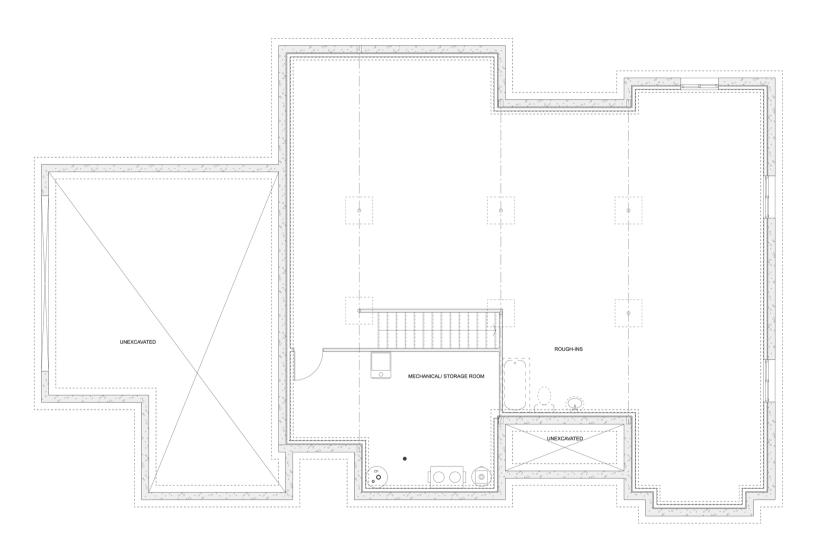

# PLAN #21-0381



4 BEDROOM



2.5 BATHROOM



TYPE: House

SIZE: 3,427 SQ. FT.

OVERALL WIDTH: 68'-0"

OVERALL DEPTH: 43'-6"



### CHOOSE YOUR DREAM HOME

Not seeing the perfect plan? We also offer custom design services! 613–876–2488 information@houseofthree.ca www.houseofthree.ca

PLAN #21-0381



SECOND FLOOR



## CHOOSE YOUR DREAM HOME

Not seeing the perfect plan? We also offer custom design services! 613–876–2488 information@houseofthree.ca www.houseofthree.ca

PLAN #21-0381



MAIN FLOOR



# CHOOSE YOUR DREAM HOME

Not seeing the perfect plan? We also offer custom design services! 613-876-2488 information@houseofthree.ca www.houseofthree.ca

PLAN #21-0382



### **FOUNDATION**