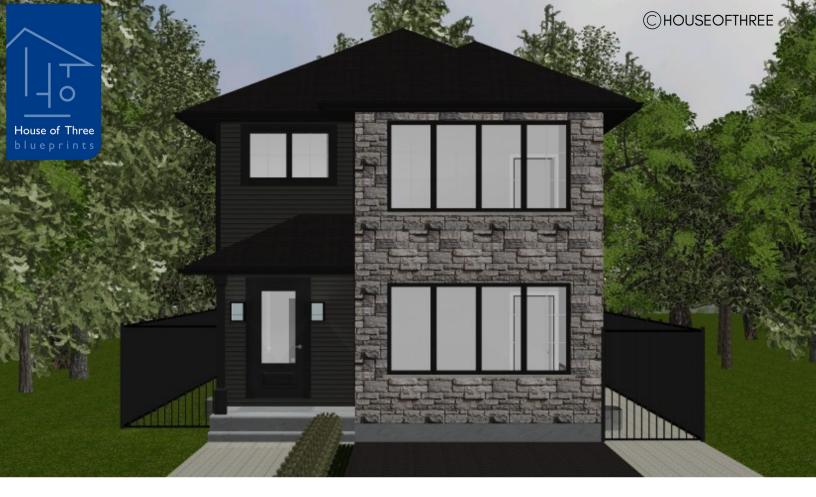

### PLAN #21-0386

3 BEDROOM

2.5 BATHROOM

TYPE: House SIZE: 1,668 SQ. FT. OVERALL WIDTH: 21'-6'' OVERALL DEPTH: 42'-0''