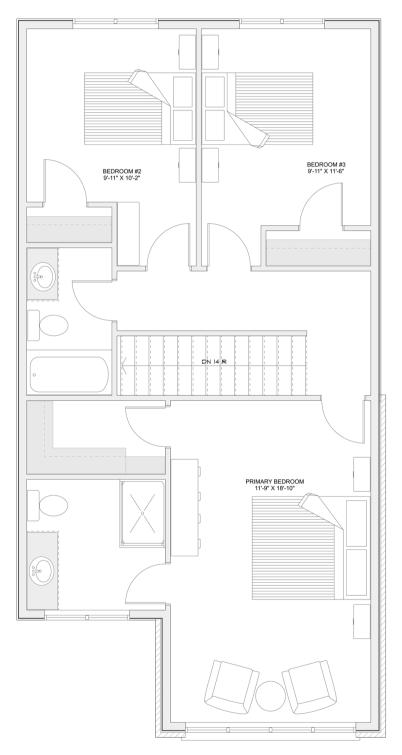

### PLAN #21-0386



3 BEDROOM



2.5 BATHROOM

TYPE: House SIZE: 1,668 SQ. FT. OVERALL WIDTH: 21'-6'' OVERALL DEPTH: 42'-0''

# House of Three blueprints

#### CHOOSE YOUR DREAM HOME

Not seeing the perfect plan? We also offer custom design services! 613-876-2488 information@houseofthree.ca www.houseofthree.ca

### PLAN #21-0386



SECOND FLOOR

# House of Three blueprints

#### CHOOSE YOUR DREAM HOME

Not seeing the perfect plan? We also offer custom design services! 613-876-2488 information@houseofthree.ca www.houseofthree.ca

PLAN #21-0386



MAIN FLOOR

### House of Three blueprints

#### CHOOSE YOUR DREAM HOME

Not seeing the perfect plan? We also offer custom design services! 613-876-2488 information@houseofthree.ca www.houseofthree.ca

PLAN #21-0386



FOUNDATION