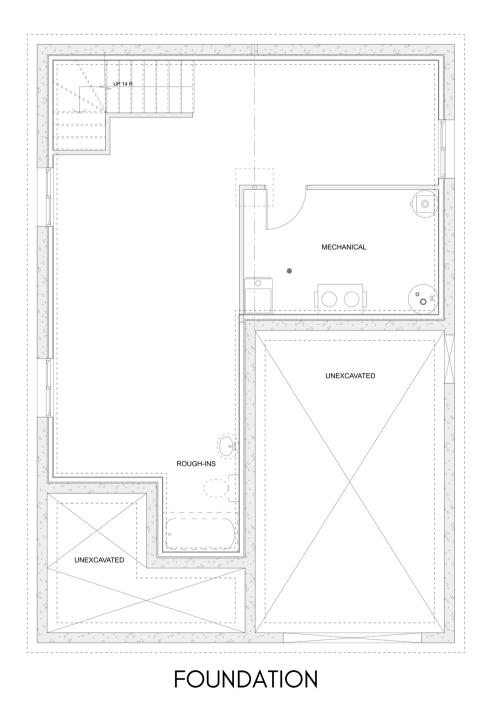

### CHOOSE YOUR DREAM HOME

Not seeing the perfect plan? We also offer custom design services! 613-876-2488 information@houseofthree.ca www.houseofthree.ca

PLAN #21-0394

ALL DIMENSIONS APPROXIMATE. E. & O. E.

## PLAN #21-0394

3 BEDROOMS

1.5 BATHROOMS

TYPE: House SIZE: 1,440 SQ. FT. OVERALL WIDTH: 27'-11'' OVERALL DEPTH: 40'-0''