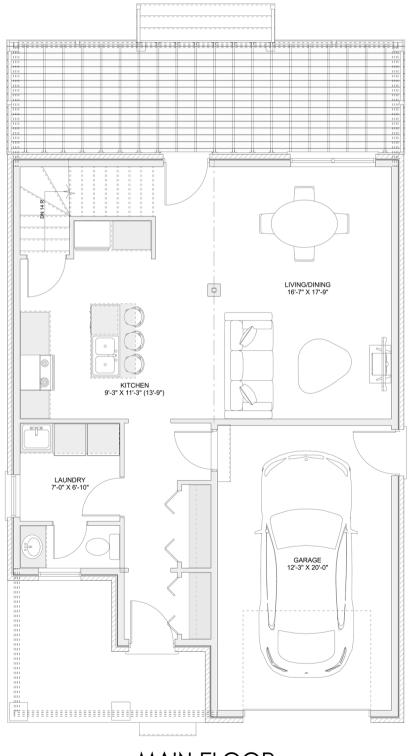

### PLAN #21-0394

MAIN FLOOR

## PLAN #21-0394

3 BEDROOMS

1.5 BATHROOMS

TYPE: House SIZE: 1,440 SQ. FT. OVERALL WIDTH: 27'-11'' OVERALL DEPTH: 40'-0''