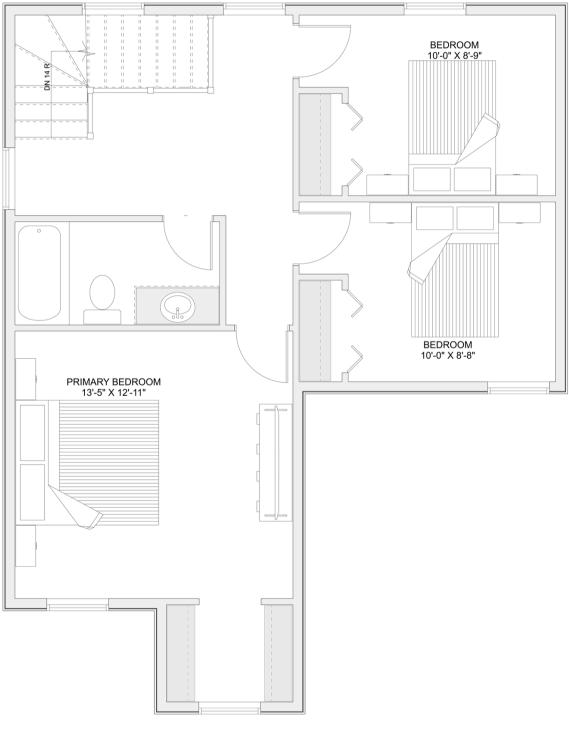

#### SECOND FLOOR

## PLAN #21-0394

3 BEDROOMS

1.5 BATHROOMS

TYPE: House SIZE: 1,440 SQ. FT. OVERALL WIDTH: 27'-11'' OVERALL DEPTH: 40'-0''