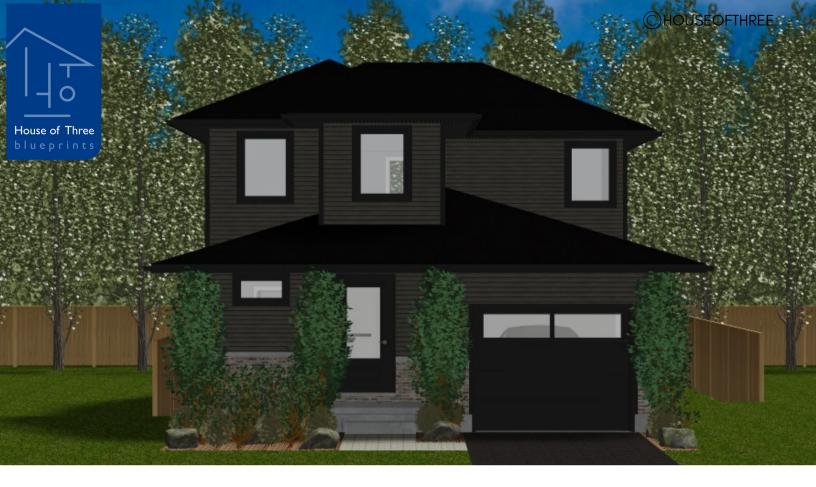

## PLAN #21-0394

3 BEDROOMS

1.5 BATHROOMS

TYPE: House SIZE: 1,440 SQ. FT. OVERALL WIDTH: 27'-11'' OVERALL DEPTH: 40'-0''

### CHOOSE YOUR DREAM HOME

Not seeing the perfect plan? We also offer custom design services! 613-876-2488 information@houseofthree.ca www.houseofthree.ca

PLAN #21-0394