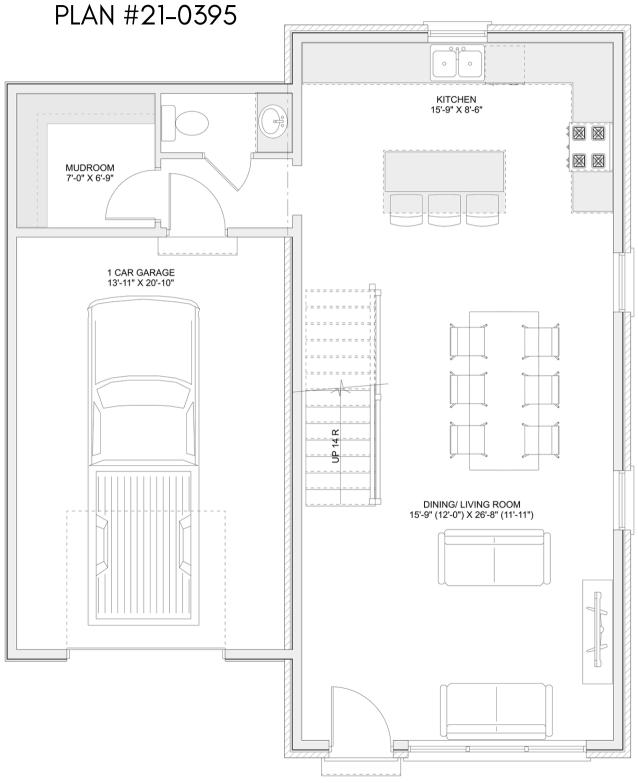

# PLAN #21-0395

3 BEDROOM

2.5 BATHROOM

TYPE: House

SIZE: 2,287 SQ. FT.

OVERALL WIDTH: 28'-0"

OVERALL DEPTH: 67'-0"