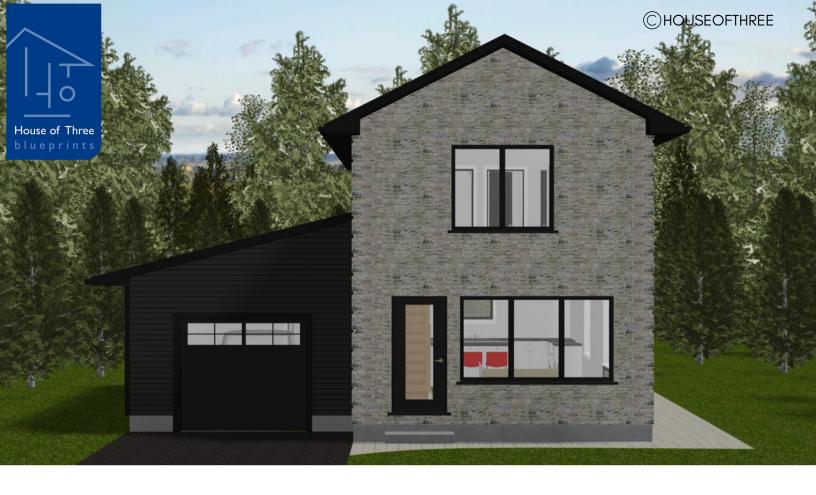

# PLAN #21-0395

3 BEDROOM

2.5 BATHROOM

TYPE: House

SIZE: 2,287 SQ. FT.

OVERALL WIDTH: 28'-0"

OVERALL DEPTH: 67'-0"