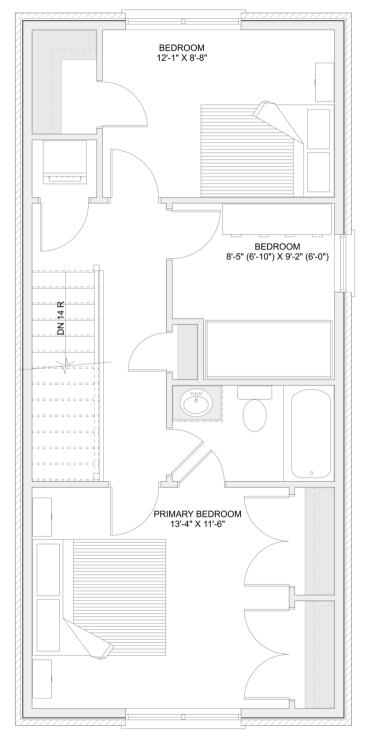

# PLAN #21-0395



3 BEDROOM



2.5 BATHROOM



TYPE: House

SIZE: 2,287 SQ. FT.

OVERALL WIDTH: 28'-0"

OVERALL DEPTH: 67'-0"



## CHOOSE YOUR DREAM HOME

Not seeing the perfect plan? We also offer custom design services! 613-876-2488

information@houseofthree.ca www.houseofthree.ca

## PLAN #21-0395



SECOND FLOOR



# CHOOSE YOUR DREAM HOME

Not seeing the perfect plan? We also offer custom design services! 613-876-2488

information@houseofthree.ca www.houseofthree.ca





## CHOOSE YOUR DREAM HOME

Not seeing the perfect plan? We also offer custom design services! 613–876–2488 information@houseofthree.ca www.houseofthree.ca

PLAN #21-0395



**FOUNDATION**