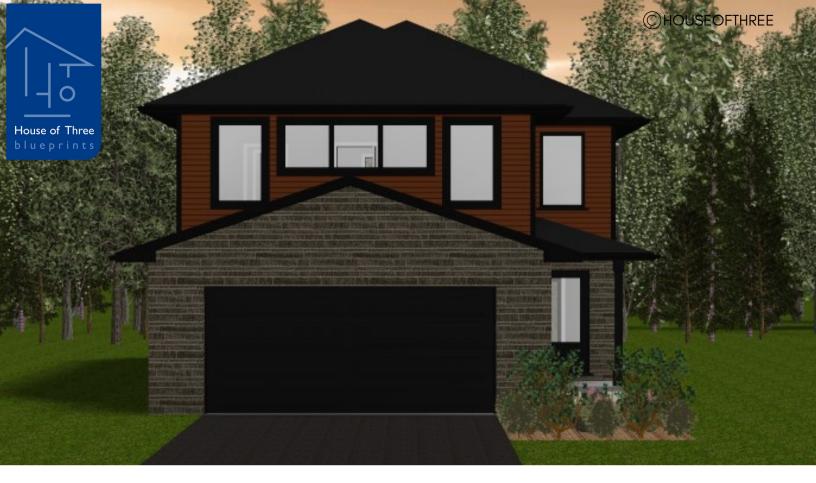

## PLAN #21-0397

3 BEDROOM

2.5 BATHROOM

TYPE: House SIZE: 2,287 SQ. FT. OVERALL WIDTH: 28'-0'' OVERALL DEPTH: 67'-0''

### PLAN #21-0397

#### PLAN #21-0397