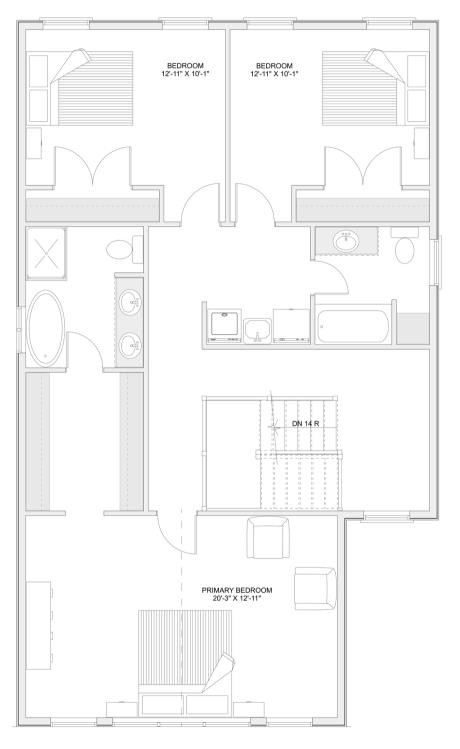

## PLAN #21-0397



3 BEDROOM



2.5 BATHROOM



TYPE: House SIZE: 2,287 SQ. FT. OVERALL WIDTH: 28'-0'' OVERALL DEPTH: 67'-0''

# House of Three blue prints

#### CHOOSE YOUR DREAM HOME

Not seeing the perfect plan? We also offer custom design services! 613-876-2488 information@houseofthree.ca www.houseofthree.ca

#### PLAN #21-0397



SECOND FLOOR

### CHOOSE Y Not seeing the perfe

House of Three

#### CHOOSE YOUR DREAM HOME

Not seeing the perfect plan? We also offer custom design services! 613-876-2488 information@houseofthree.ca

www.houseofthree.ca

### PLAN #21-0397



# House of Three blueprints

#### CHOOSE YOUR DREAM HOME

Not seeing the perfect plan? We also offer custom design services! 613-876-2488 information@houseofthree.ca www.houseofthree.ca

#### PLAN #21-0397