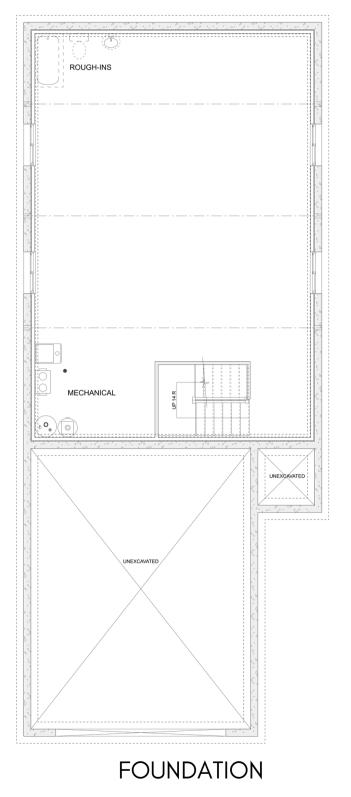

## PLAN #21-0397



3 BEDROOM



2.5 BATHROOM



TYPE: House SIZE: 2,287 SQ. FT. OVERALL WIDTH: 28'-0'' OVERALL DEPTH: 67'-0''

# House of Three blue prints

#### CHOOSE YOUR DREAM HOME

Not seeing the perfect plan? We also offer custom design services! 613-876-2488 information@houseofthree.ca www.houseofthree.ca

#### PLAN #21-0397



SECOND FLOOR

### CHOOSE Y Not seeing the perfe

House of Three

#### CHOOSE YOUR DREAM HOME

Not seeing the perfect plan? We also offer custom design services! 613-876-2488 information@houseofthree.ca

www.houseofthree.ca

### PLAN #21-0397



# House of Three blueprints

#### CHOOSE YOUR DREAM HOME

Not seeing the perfect plan? We also offer custom design services! 613-876-2488 information@houseofthree.ca www.houseofthree.ca

#### PLAN #21-0397