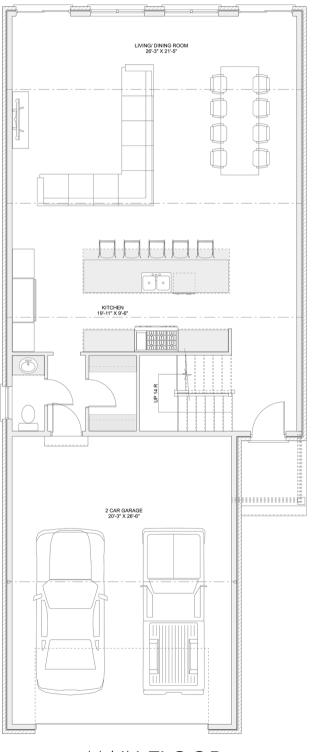

## PLAN #21-0397



3 BEDROOM



2.5 BATHROOM



TYPE: House SIZE: 2,287 SQ. FT. OVERALL WIDTH: 28'-0'' OVERALL DEPTH: 67'-0''

# House of Three blue prints

#### CHOOSE YOUR DREAM HOME

Not seeing the perfect plan? We also offer custom design services! 613-876-2488 information@houseofthree.ca www.houseofthree.ca

#### PLAN #21-0397



SECOND FLOOR

### CHOOSE Y Not seeing the perfe

House of Three

#### CHOOSE YOUR DREAM HOME

Not seeing the perfect plan? We also offer custom design services! 613-876-2488 information@houseofthree.ca

www.houseofthree.ca

### PLAN #21-0397



# House of Three blueprints

#### CHOOSE YOUR DREAM HOME

Not seeing the perfect plan? We also offer custom design services! 613-876-2488 information@houseofthree.ca www.houseofthree.ca

#### PLAN #21-0397