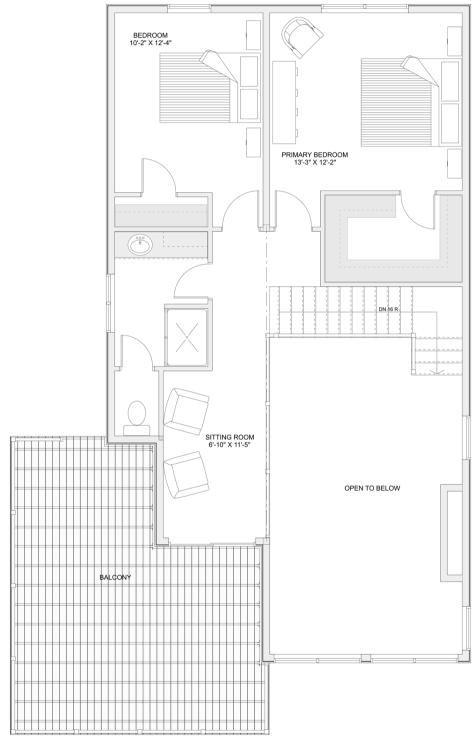

# PLAN #21-0403



3 BEDROOM



2 BATHROOM



TYPE: House

SIZE: 2,052 SQ. FT.

OVERALL WIDTH: 24'-0"

OVERALL DEPTH: 45'-0"



## CHOOSE YOUR DREAM HOME

Not seeing the perfect plan? We also offer custom design services! 613–876–2488

information@houseofthree.ca www.houseofthree.ca

## PLAN #21-0403



SECOND FLOOR



## CHOOSE YOUR DREAM HOME

Not seeing the perfect plan? We also offer custom design services! 613–876–2488

information@houseofthree.ca www.houseofthree.ca

## PLAN #21-0403



MAIN FLOOR



## CHOOSE YOUR DREAM HOME

Not seeing the perfect plan? We also offer custom design services! 613–876–2488

information@houseofthree.ca www.houseofthree.ca

# PLAN #21-0403



**FOUNDATION**