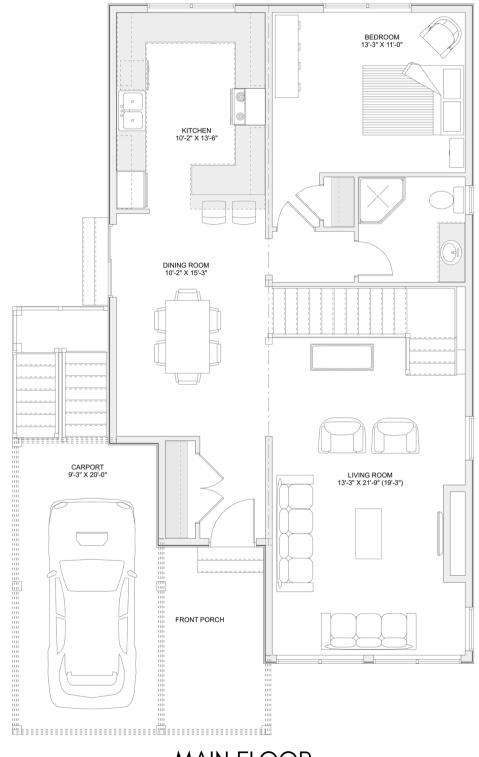

# PLAN #21-0403



3 BEDROOM



2 BATHROOM



TYPE: House

SIZE: 2,052 SQ. FT.

OVERALL WIDTH: 24'-0"

OVERALL DEPTH: 45'-0"



## CHOOSE YOUR DREAM HOME

Not seeing the perfect plan? We also offer custom design services! 613–876–2488

information@houseofthree.ca www.houseofthree.ca

## PLAN #21-0403



SECOND FLOOR



## CHOOSE YOUR DREAM HOME

Not seeing the perfect plan? We also offer custom design services! 613–876–2488

information@houseofthree.ca www.houseofthree.ca

## PLAN #21-0403



MAIN FLOOR



## CHOOSE YOUR DREAM HOME

Not seeing the perfect plan? We also offer custom design services! 613–876–2488

information@houseofthree.ca www.houseofthree.ca

# PLAN #21-0403



**FOUNDATION**