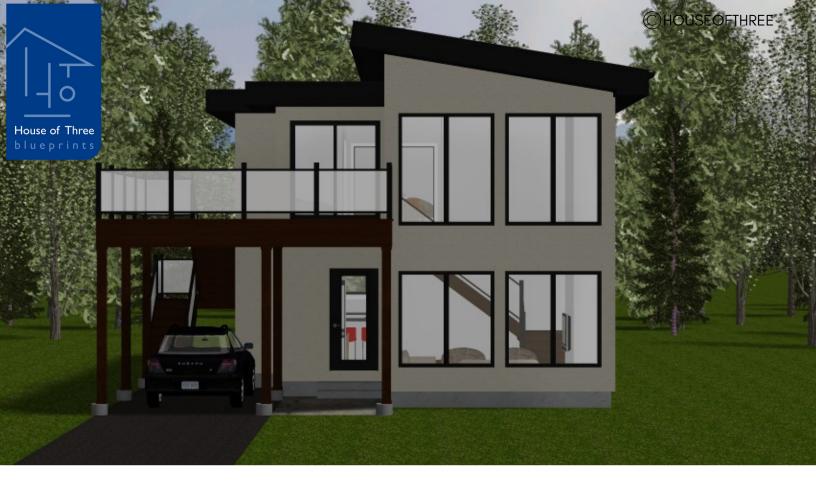

# PLAN #21-0403

3 BEDROOM

2 BATHROOM

TYPE: House

SIZE: 2,052 SQ. FT.

OVERALL WIDTH: 24'-0"

OVERALL DEPTH: 45'-0"