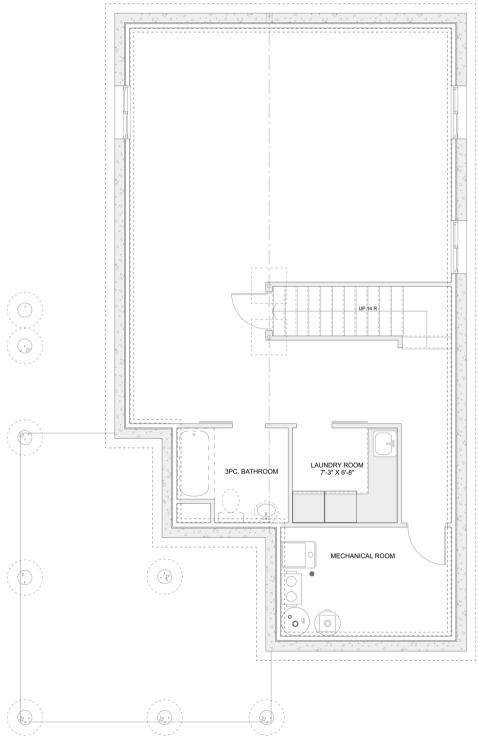

# PLAN #21-0403



3 BEDROOM



2 BATHROOM



TYPE: House

SIZE: 2,052 SQ. FT.

OVERALL WIDTH: 24'-0"

OVERALL DEPTH: 45'-0"



## CHOOSE YOUR DREAM HOME

Not seeing the perfect plan? We also offer custom design services! 613–876–2488

information@houseofthree.ca www.houseofthree.ca

## PLAN #21-0403



SECOND FLOOR



## CHOOSE YOUR DREAM HOME

Not seeing the perfect plan? We also offer custom design services! 613–876–2488

information@houseofthree.ca www.houseofthree.ca

## PLAN #21-0403



MAIN FLOOR



## CHOOSE YOUR DREAM HOME

Not seeing the perfect plan? We also offer custom design services! 613–876–2488

information@houseofthree.ca www.houseofthree.ca

# PLAN #21-0403



**FOUNDATION**