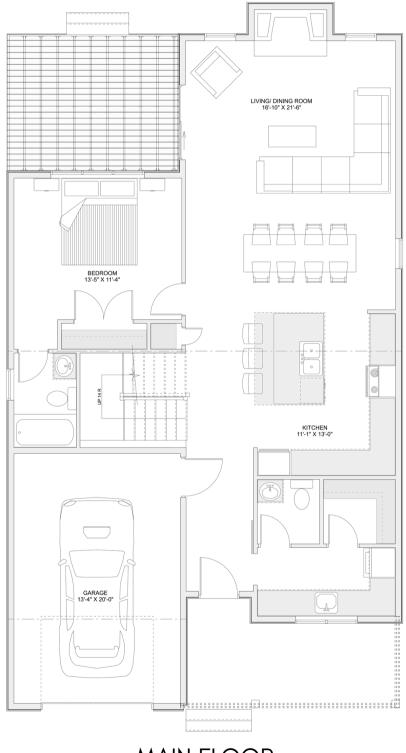

## PLAN #21-0404



4 BEDROOM



3.5 BATHROOM



TYPE: House SIZE: 1,863 SQ. FT. OVERALL WIDTH: 31'-6'' OVERALL DEPTH: 56'-6''



### CHOOSE YOUR DREAM HOME

Not seeing the perfect plan? We also offer custom design services! 613-876-2488 information@houseofthree.ca www.houseofthree.ca





SECOND FLOOR

# House of Three blueprints

#### CHOOSE YOUR DREAM HOME

Not seeing the perfect plan? We also offer custom design services! 613-876-2488 information@houseofthree.ca www.houseofthree.ca

### PLAN #21-0404



MAIN FLOOR

# House of Three blueprints

#### CHOOSE YOUR DREAM HOME

Not seeing the perfect plan? We also offer custom design services! 613-876-2488 information@houseofthree.ca www.houseofthree.ca



FOUNDATION

UNEXCAVATED

°o