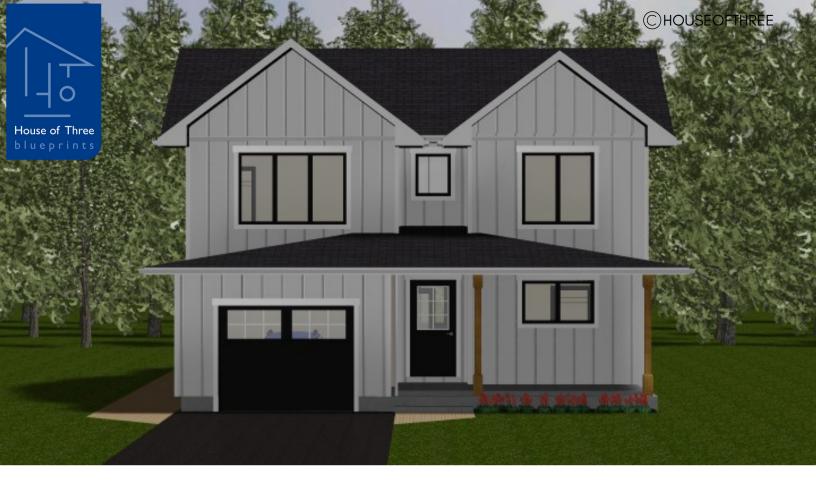

## PLAN #21-0404

4 BEDROOM

3.5 BATHROOM

TYPE: House SIZE: 1,863 SQ. FT. OVERALL WIDTH: 31'-6'' OVERALL DEPTH: 56'-6''