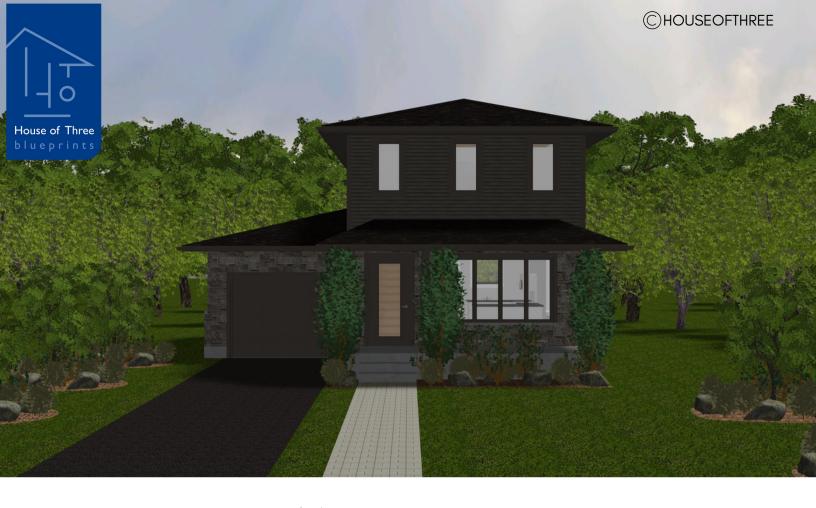

## PLAN #21-0296

3 BEDROOMS

2 BATHROOMS

TYPE: Bungalow

SIZE: 1220 SQ. FT.

OVERALL WIDTH: 31'-0"

**OVERALL DEPTH: 34'-0"** 